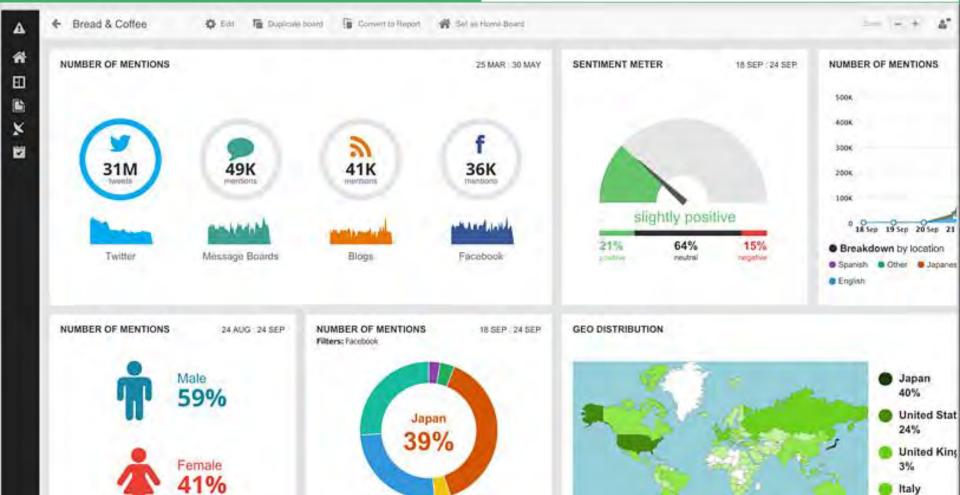

#### **GOAL**: Understand sentiment and influence of posts

#### **TOOL**: Hootsuite Insights

**TOOL**: Semantria

LEXALYTICS Semantria API Semantria for Excel Salience

Magic Machines Al Labs

Suppor

#### Semantria for Excel

Text and sentiment analysis for surveys, social media, and reviews