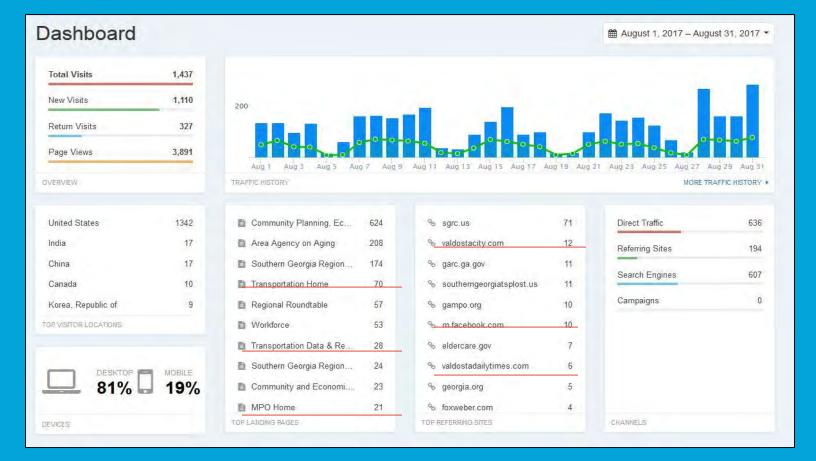

1                               | 0                                                       | 1    | 0                                           | 14                              |
|                                                    |                                                                |                                          |                                             |                            |                                                     |                                  |                                |                                         |                                 |                                                         |      |                                             |                                 |



### Website Counter: w3counter.com



### Performance Goals



### Rubric Approach: Simple Overview

<u>DIRECTIONS</u>: For each of the four categories (rows), place a circle around the number in the continuum that best represents the CURRENT status of the development of a definition, philosophy, and mission of community engagement at the institution.

|                                                 | Crit                                                                               | ical Mass B                                                                  | uilding                 | 0                                                                       | Quality Buil                                                             | ding                                                                   | Sustain