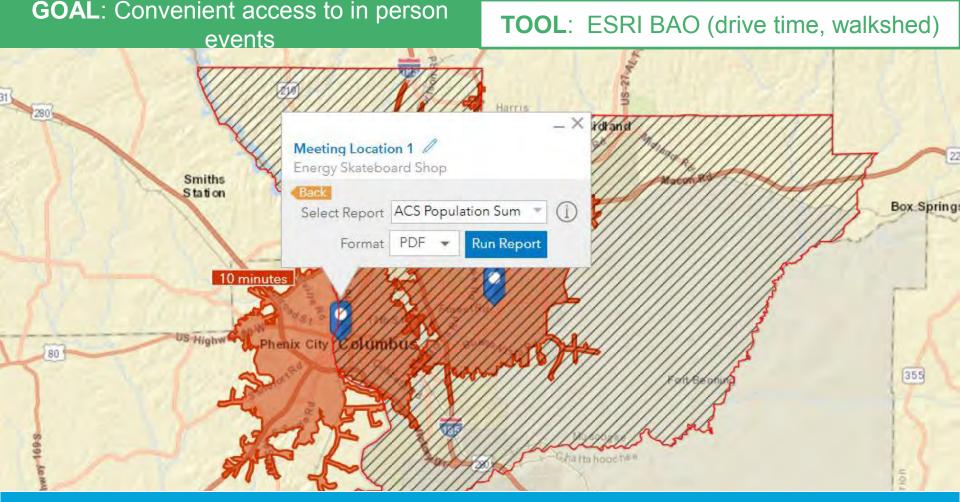

lr Schedule + publish O Sites Sites Medium 0 Sites

GOAL: Track social media engagement

(all platforms)

TOOL: SumAll



#### **GOAL**: Track press coverage

#### **TOOL**: Google Alerts



#### Alerts



#### Monitor the Web for interesting new content

Google Alerts are email updates of the latest relevant Google results (web, news, etc.) based on your queries.

Enter a search query you wish to monitor. You will see a preview of the type of results you'll receive. Some handy uses of Google Alerts include:

- · monitoring a developing news story
- · keeping current on a competitor or industry
- · getting the latest on a celebrity or event
- · keeping tabs on your favorite sports teams

Manage your alerts - Google Alerts Help - Terms of Use - Privacy Policy - Google Home - © 2013 Google



(#residents living within x miles of an event/total residents)\*100



#### **GOAL**: Understand sentiment and influence of posts

#### **TOOL**: Hootsuite Insights



**TOOL**: Semantria

LEXALYTICS Semantria API Semantria for Excel Salience

Magic Machines Al Labs

Suppor

#### Semantria for Excel

Text and sentiment analysis for surveys, social media, and reviews













# Case Studies

### Valdosta-Lowndes MPO PPP



### Valdosta-Lowndes Current PP Checklist

#### Appendix F: VLMPO Meeting and Event Notice Guidelines VLMPO Meeting and Event Guidelines

Staff Review Sheet Outlining Requirements of the Participation Plan

| Event                                                                                    | Timeline