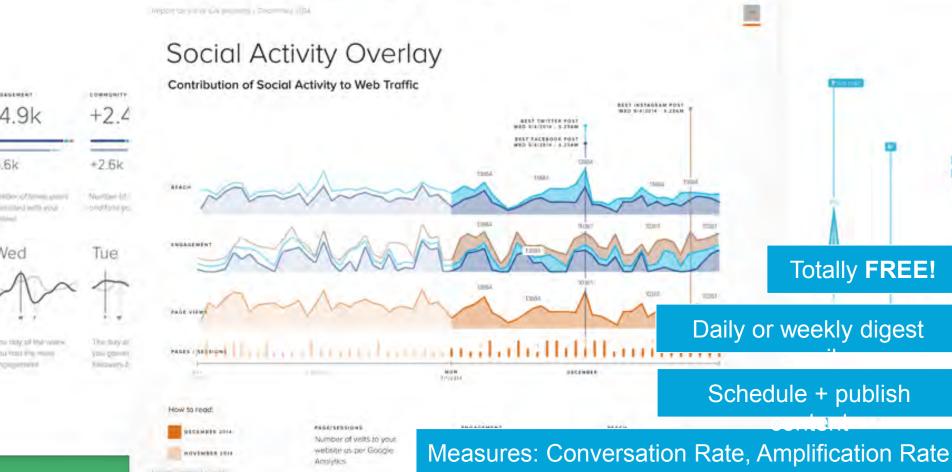

#### **TOOL**: MailChimp

Sent Fri, June 2nd 3:28 PM to 176 recipients

Social Media Metrics that Matter

**Applause Rate** 

**Conversation Rate** 

**Amplification Rate** 

#### **TOOL**: Applause Rate

#### Caution:

Don't stop at tracking likes! (Vanity metric)
Analyze what people liked and what that teaches you about your community.

(# times content liked or commented/# total followers)\*100

#### **TOOL**: Conversation Rate

cityofatlantaga Today, Mayor @kasimreed celebrated the launch of the North Avenue Smart Corridor project. The corridor will help the City improve traffic operation, improve emergency response times, and ultimately make Atlanta safer for its residents and drivers. #SmartAtl #SmartAve shedoeverything Awesome!!!

lostboyev ⊗!!

98 likes

(# comments or replies/post)\*100

**TOOL**: Amplification Rate

(# times content shared/# total followers)\*100