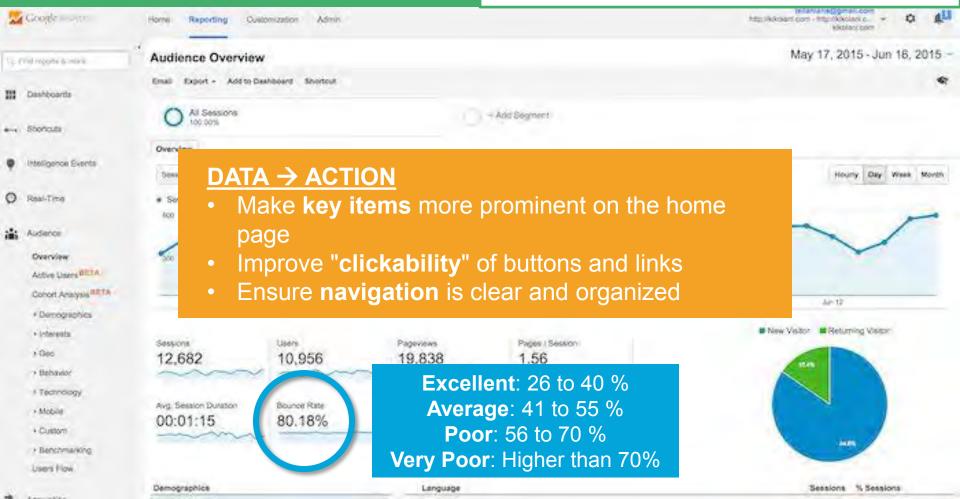

resents part of the group of people (or population) whose opinions or behavior you care about. For example, one way of sampling is to use a "random sample." where respondents are chosen entirely by chance from the population at large.

#### Get more responses today

**GET STARTED** 

SurveyMonkey Audience has millions of respondents who are ready to take your survey.

#### How We Help You Get Results:

- First, design a survey Write it vourself, rely on an expert template, or we
- can design it for you.
- iii Then pick your audience

Give us your criteria, and we'll find the right people to take your survey.

Get results in just two days, complete with demographic data and presentation-ready reports.

GET STARTED





#### **GOAL**: Track website activity

#### **TOOL**: Google Analytics



#### **GOAL**: Track social media referrals to site

#### **TOOL**: Google Analytics



#### **GOAL**: Track mailing list activity

#### **TOOL**: MailChimp



Sent Fri, June 2nd 3:28 PM to 176 recipients

Social Media Metrics that Matter

**Applause Rate** 

**Conversation Rate** 

**Amplification Rate** 

#### **TOOL**: Applause Rate



#### Caution:

Don't stop at tracking likes! (Vanity metric)
Analyze what people liked and what that teaches you about your community.

(# times content liked or commented/# total followers)\*100

#### **GOAL**: Track audience engagement

#### **TOOL**: Conversation Rate







cityofatlantaga Today, Mayor @kasimreed celebrated the launch of the North Avenue Smart Corridor project. The corridor will help the City improve traffic operation, improve emerg