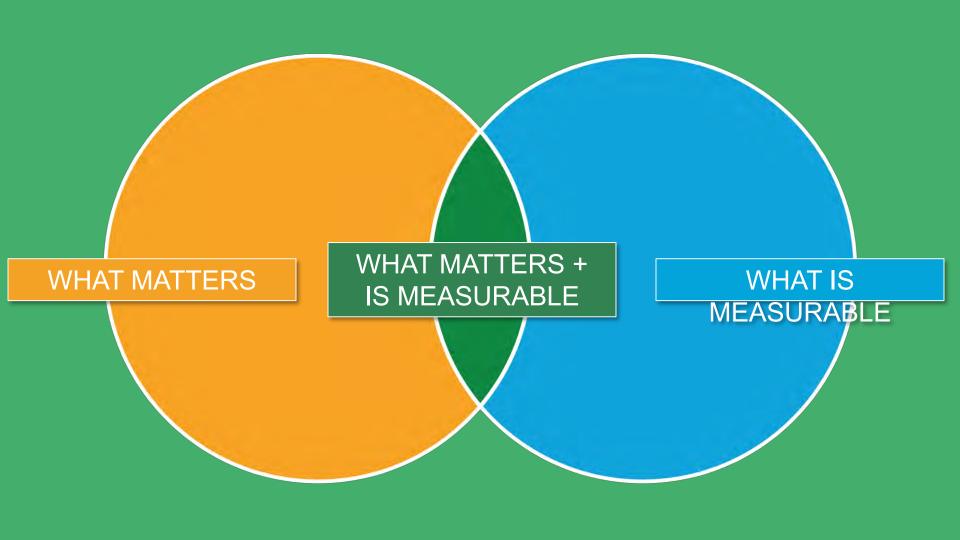

# Even if we want to measure engagement, can we measure it meaningfully?

#### Golden Rule of Measurement:

## **Measure what matters**