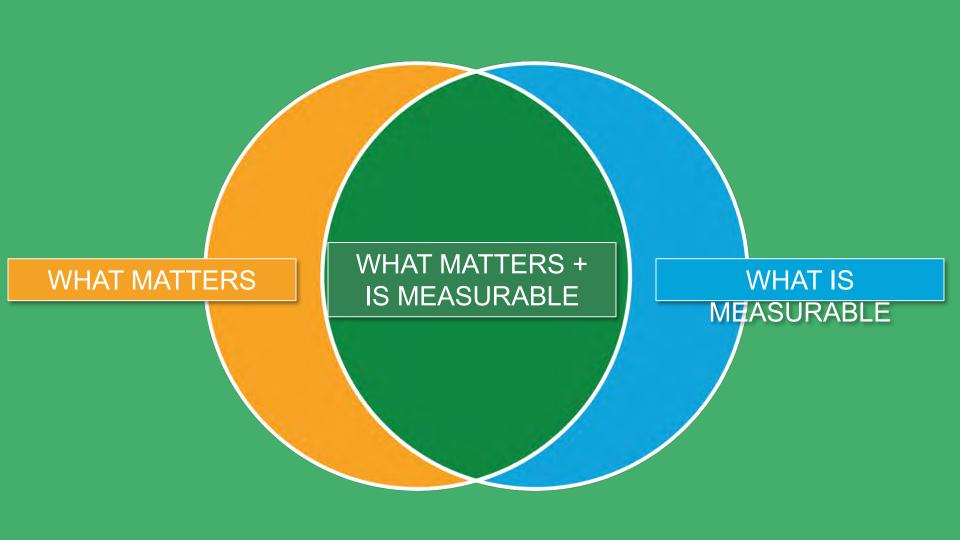

# Even if we want to measure engagement, can we measure it meaningfully?

#### Golden Rule of Measurement:

## **Measure what matters**