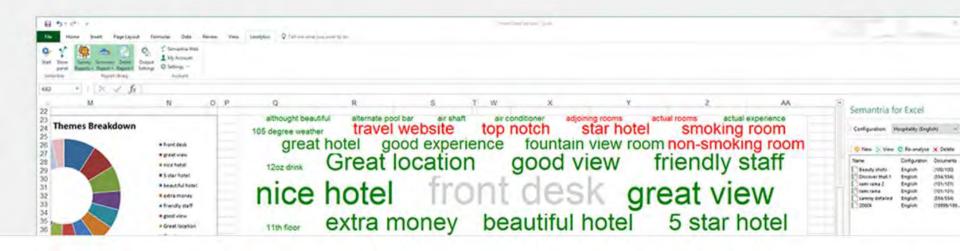

#### **TOOL**: Hootsuite Insights

**TOOL**: Semantria

LEXALYTICS Semantria API Semantria for Excel Salience

Magic Machines Al Labs

Suppor

#### Semantria for Excel

Text and sentiment analysis for surveys, social media, and reviews