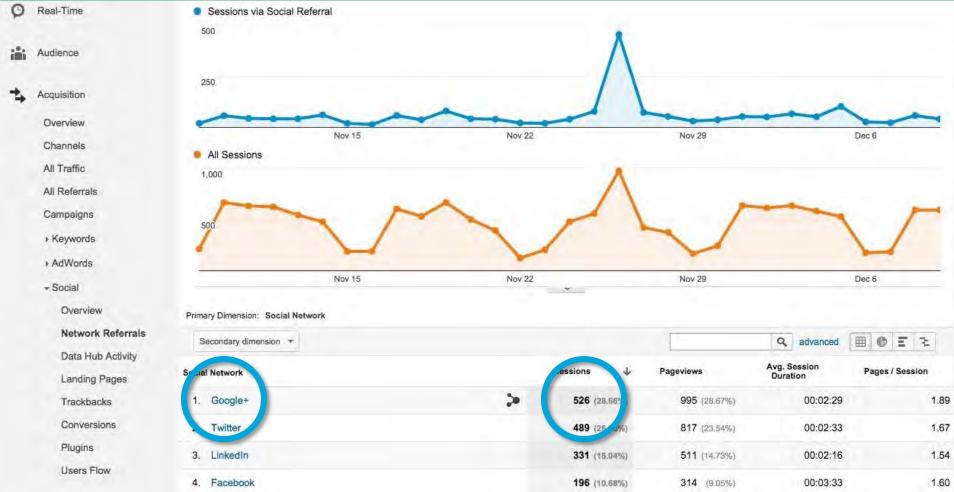

#### **GOAL**: Track social media referrals to site

#### **TOOL**: Google Analytics