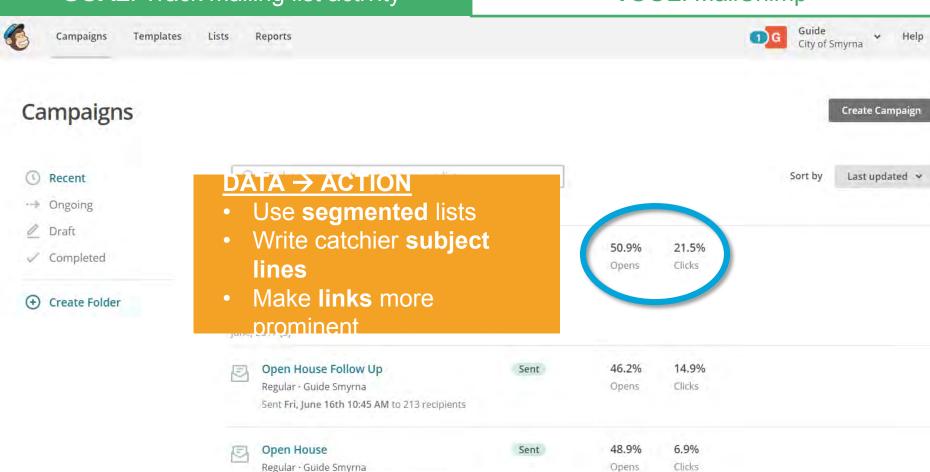

#### **GOAL**: Track mailing list activity

#### **TOOL**: MailChimp

Sent Fri, June 2nd 3:28 PM to 176 recipients

Social Media Metrics that Matter

**Applause Rate** 

**Conversation Rate** 

**Amplification Rate** 