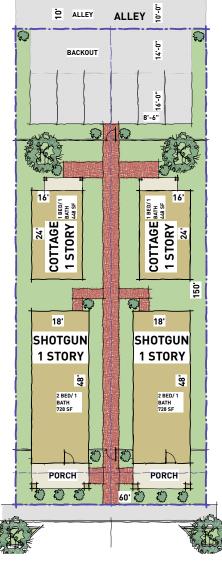

## resident ial infill: BRUNSWICK PRECEDENTS

SHOTGUN

DUPLEX

MANSION

## residential infill: SHOTG.N

| LOT SIZE:               | 9,000 SF     |
|-------------------------|--------------|
| TOTAL COND SF:          | 3,248 SF     |
| # UNITS:                | 4            |
| FAR:                    | 0.361        |
| LOT SF/UNIT:            | 2,250        |
| PARKING PROV'D:         | 6            |
| (+2 ON STREET)          |              |
| LOT COVERAGE:           | 5 <b>9</b> % |
| ALL SURFACES IMPERVIOUS |              |
| ALL UNITS IRC           |              |
|                         |              |