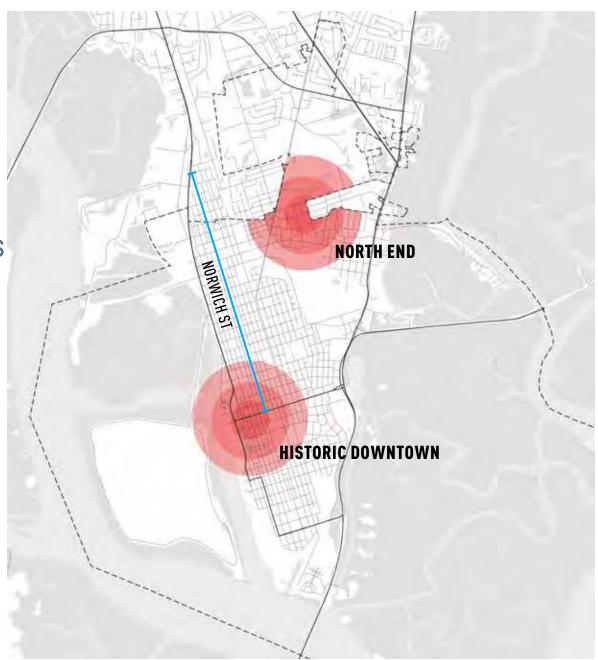

# economic cent er s

Two distinct clusters of economic activity:

#### North End

- Southeast Georgia Health Campus
- College of Coastal Georgia
- Cypress Mill Square
- FLETC

### Downtown

- Historic Downtown
- Brunswick Marina
- Georgia Ports Authority

symbiescity