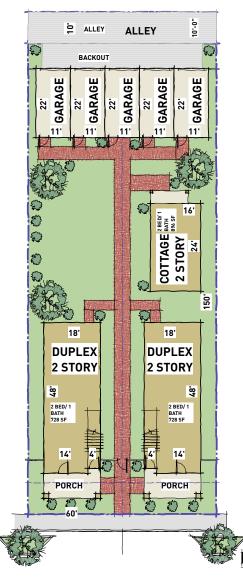

## resident ial infill: BRUNSWICK PRECEDENTS

SHOTGUN

DUPLEX

MANSION

## residential infill: DUPLEX

| LOT SIZE:               | 9,000 SF |
|-------------------------|----------|
| TOTAL COND SF:          | 3,808 SF |
| # UNITS:                | 5        |
| FAR:                    | 0.423    |
| LOT SF/UNIT:            | 1,800    |
| PARKING PROV'D: 5       |          |
| (+2 ON STREET)          |          |
| LOT COVERAGE:           | 66%      |
| ALL SURFACES IMPERVIOUS |          |
| ALL UNITS IRC           |          |

## residential infill: SHOTG.N

| LOT SIZE:               | 9,000 SF     |
|-------------------------|--------------|
| TOTAL COND SF:          | 3,248 SF     |
| # UNITS:                | 4            |
| FAR:                    | 0.361        |
| LOT SF/UNIT:            | 2,250        |
| PARKING PROV'D:         | 6            |
| (+2 ON STREET)          |              |
| LOT COVERAGE:           | 5 <b>9</b> % |
| ALL SURFACES IMPERVIOUS |              |
| ALL UNITS IRC           |              |
|                         |              |