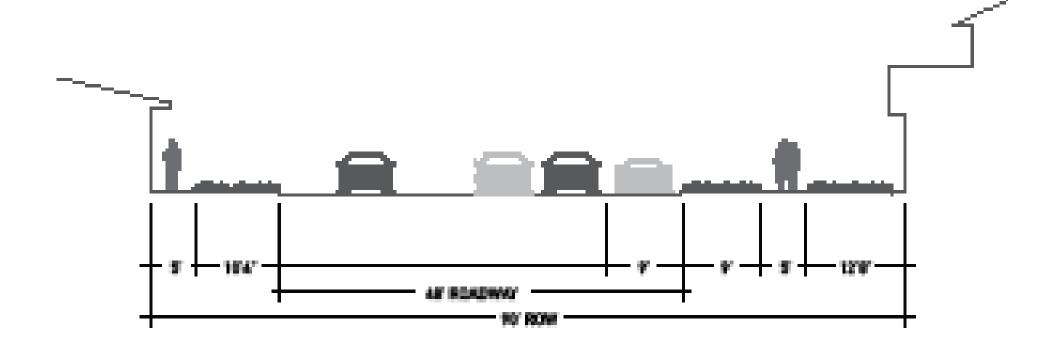

|
| FAR:                    | 0.361        |
| LOT SF/UNIT:            | 2,250        |
| PARKING PROV'D:         | 6            |
| (+2 ON STREET)          |              |
| LOT COVERAGE:           | 5 <b>9</b> % |
| ALL SURFACES IMPERVIOUS |              |
| ALL UNITS IRC           |              |
|                         |              |













Ņ



# THESTRET

















## NORWICH bike boul evar d

















## LACK OF PEDESTRIAN / BICYCLE INFRASTRUCTURE





[Canvas] PLANNING GROUP













## PEDESTRIAN/ BICYCLE RECOMMENDATIONS

- CREATIVE CROSSWALKS
- STREET FURNITURE: BENCHES, LIGHTING, BIKE PARKING, TRASH CANS
- SHADE TREES, BIKE LANES
- WAYFINDING SIGNAGE
- CONNECTIONS TO MAJOR PARKS / PUBLIC SPACE



## EXISTING STREET SECTION: NORTH & SOUTH NORWICH





## PROPOSED STREET SECTION: NORTH & SOUTH NORWICH





[Canvas] PLANNING GROUP

















## EXISTING STREET SECTION: MIDDLE NORWICH







## PROPOSED BIKE BOLLEVARD: SHORT TERM



















## PROPOSED bike boul evar d: exampl e





[Canvas] PLANNING GROUP











## NORWICH bike boul evar d signage: EXAMPLES









canvas PLANNING GROUP













## NORWICH bike boul evar d























aschitectuse placemaking illustration



#### NORWICH STREETS

## Fgbbilde DAcolors









#### **H STREET INTERSECTION**



[CANVAS] PLANNING GROUP symbiescity











#### **KEY INTERSECTIONS: GLOUCESTER & NORWICH** OR TO CUE END OF MEDIAN STREET SECTIONS (F & 1ST)



canvas PLANNING GROUP















# THE FUTURE IS BRIGHT!

















## NORWICH & I STR