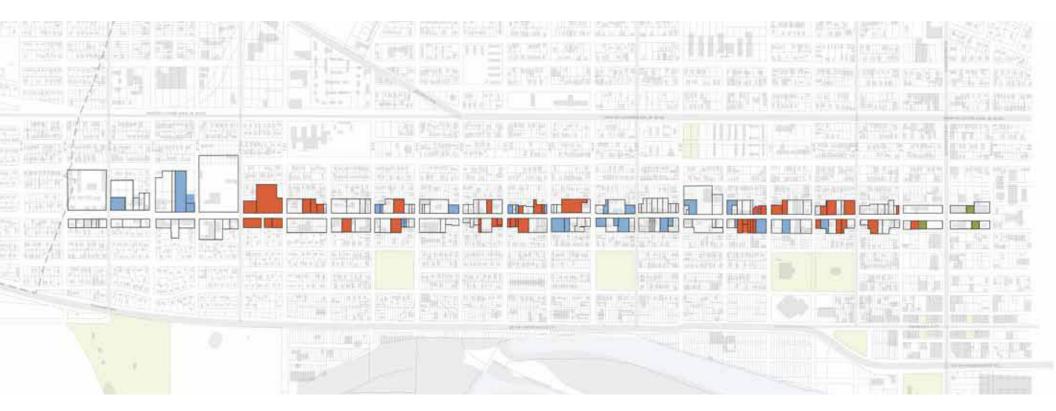

# 165,000 SF

of existing commercial space fronting Norwich (between Gloucester and 5th St) 55%

is currently occupied

# 75,000 SF

of existing commercial space on Norwich is **vacant** 

### vacant buildings: opport unit ies

# 15,000 SF

of the 75,000 SF vacant space is likely viable for <u>commercial</u> <u>(retail)</u> reuse

# 60,000 SF

of the 75,000 SF vacant space is likely to be demolished or <u>adapted</u> <u>for residential or local</u> <u>business offices</u>

- **RESOURCE AWARENESS** for existing and potential businesses: Enterprise Zones (facade grants, waived fees), TAD, CDBG funds
- CODE ENFORCEMENT & COMMUNITY SERVICE OPPORTUNITIES (CLEAN UP DAYS)
- ENTRY LEVEL ENTREPRENEURSHIP: low rents for incubator / start up space