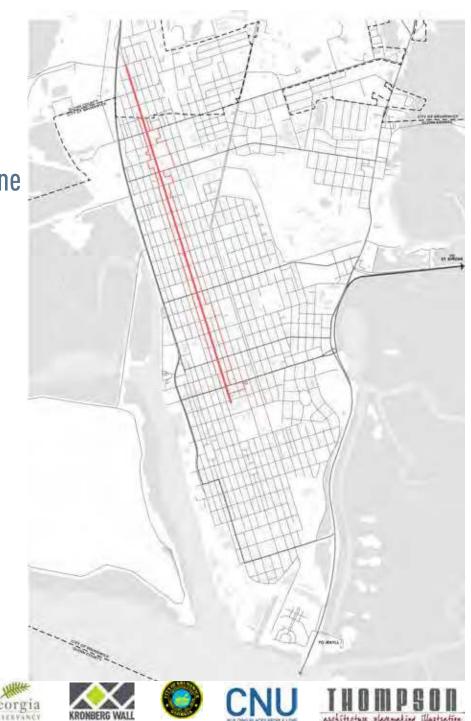

#### FOCUS AREA: Norwich Street Corridor

# nor wich cor r idor

- 6,000-7,000 cars per day
- Entire corridor within Brunswick Enterprise Zone
- Mostly strip commercial and auto-oriented businesses
- A lot of residential just off of the corridor, on either side
- Alleys along both sides of the corridor provide rear access