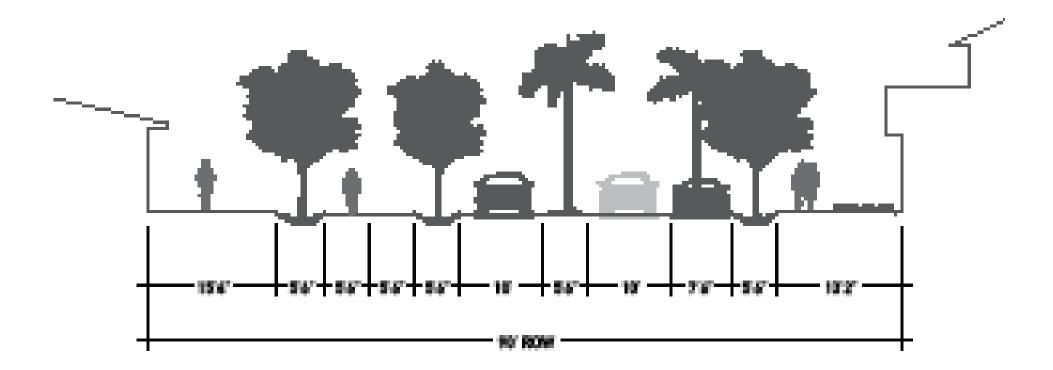

NG PROV'D:         | 6            |
| (+2 ON STREET)          |              |
| LOT COVERAGE:           | 5 <b>9</b> % |
| ALL SURFACES IMPERVIOUS |              |
| ALL UNITS IRC           |              |
|                         |              |













Ņ



# THESTRET

















## NORWICH bike boul evar d

















## LACK OF PEDESTRIAN / BICYCLE INFRASTRUCTURE





[Canvas] PLANNING GROUP













## PEDESTRIAN/ BICYCLE RECOMMENDATIONS

- CREATIVE CROSSWALKS
- STREET FURNITURE: BENCHES, LIGHTING, BIKE PARKING, TRASH CANS
- SHADE TREES, BIKE LANES
- WAYFINDING SIGNAGE
- CONNECTIONS TO MAJOR PARKS / PUBLIC SPACE



## EXISTING STREET SECTION: NORTH & SOUTH NORWICH





## PROPOSED STREET SECTION: NORTH & SOUTH NORWICH





[Canvas] PLANNING GROUP

















## EXISTING STREET SECTION: MIDDLE NORWICH







## PROPOSED BIKE BOLLEVARD: SHORT TERM



















## PROPOSED bike boul evar d: exampl e





[Canvas] PLANNING GROUP











## NORWICH bike boul evar d signage: EXAMPLES









canvas PLANNING GROUP













## NORWICH bike boul evar d























aschitectuse placemaking illustration



#### NORWICH STREETS

## Fgbbilde DAcolors









#### **H STREET INTERSECTION**



[CANVAS] PLANNING GROUP symbiescity











#### **KEY INTERSECTIONS: GLOUCESTER & NORWICH** OR TO CUE END OF MEDIAN STREET SECTIONS (F & 1ST)



canvas PLANNING GROUP















# THE FUTURE IS BRIGHT!

















## NORWICH & I STREETS



















## proposed STREETscape





[Canvas] PLANNING GROUP symbiescity