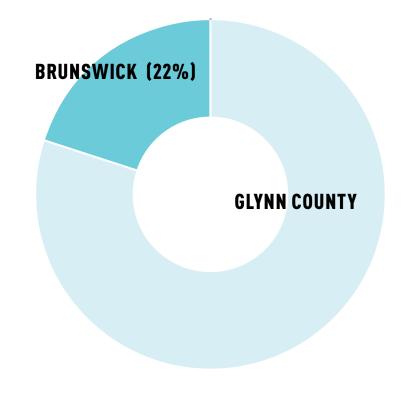

# project demographics

- Brunswick has 22% of Glynn County's population (around 15,000 people)
- Brunswick has a young population compared to the county
- 64% of Brunswick households are without children
- 2/3 of Brunswick residents are renters
- Median household income is 1/2 that of the state-wide median household income