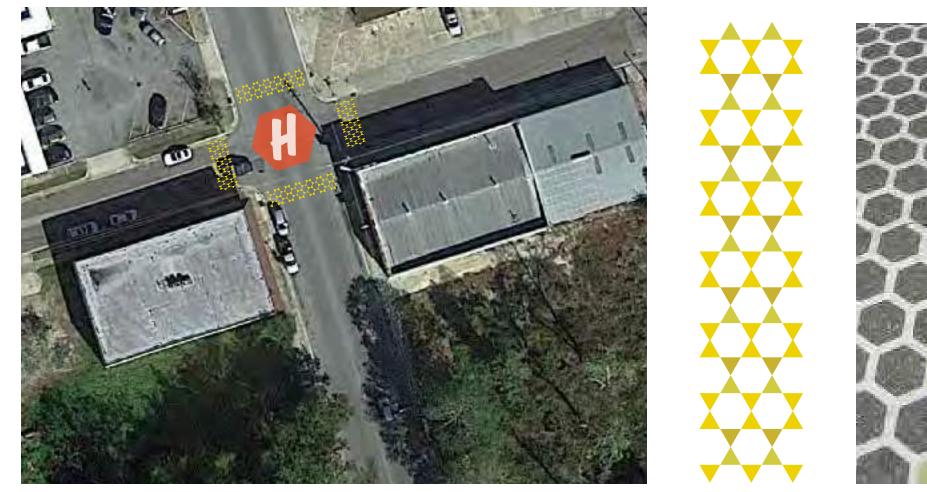

#### **H STREET INTERSECTION**

[CANVAS] PLANNING GROUP symbiescity

#### **KEY INTERSECTIONS: GLOUCESTER & NORWICH** OR TO CUE END OF MEDIAN STREET SECTIONS (F & 1ST)

canvas PLANNING GROUP