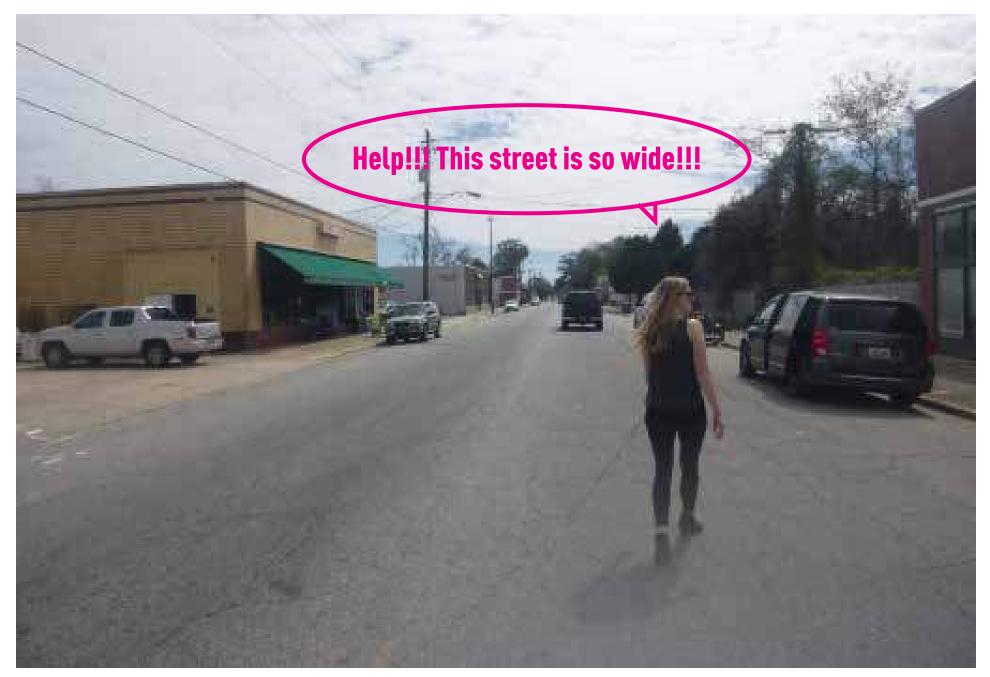

## LACK OF PEDESTRIAN / BICYCLE INFRASTRUCTURE

[Canvas] PLANNING GROUP

## PEDESTRIAN/ BICYCLE RECOMMENDATIONS

- CREATIVE CROSSWALKS
- STREET FURNITURE: BENCHES, LIGHTING, BIKE PARKING, TRASH CANS
- SHADE TREES, BIKE LANES
- WAYFINDING SIGNAGE
- CONNECTIONS TO MAJOR PARKS / PUBLIC SPACE