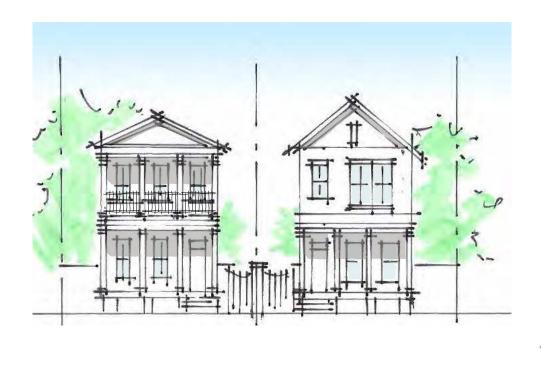

end of Corridor, working northward.



## RESIDENTIAL INFILL: OPPORTUNITIES

#### • REUSE OF EXISTING COMMERCIAL BUILDINGS

• **NEW COTTAGE COURT AND CLUSTER HOMES:** small units, more affordable prices. Geared towards empty nesters, long-term rentals (college students, FLETC), young professionals / first-time buyers, short-term rentals (tourists)



### commercial reuse: opport unit ies



#### **EXISTING ELEVATION**





### commercial reuse: opport unit ies



#### **EXISTING ELEVATION**



#### **CONCEPTUAL ELEVATION**



#### **CONCEPTUAL STOOP PLAN**

















## resident ial infill: BRUNSWICK PRECEDENTS



SHOTGUN

DUPLEX

MANSION



## resident ial infill: 4PLEX + COTAGE COLRT

















## resident ial infill: 4PLEX + COTTAGE COLRT





## residential infill: DUPLEX





| LOT SIZE:               | 9,000 SF |
|-------------------------|----------|
| TOTAL COND SF:          | 3,808 SF |
| # UNITS:                | 5        |
| FAR:                    | 0.423    |
| LOT SF/UNIT:            | 1,800    |
| PARKING PROV'D: 5       |          |
| (+2 ON STREET)          |          |
| LOT COVERAGE:           | 66%      |
| ALL SURFACES IMPERVIOUS |          |
| ALL UNITS IRC           |          |















## residential infill: SHOTG.N





| LOT SIZE:               | 9,000 SF     |
|-------------------------|--------------|
| TOTAL COND SF:          | 3,248 SF     |
| # UNITS:                | 4            |
| FAR:                    | 0.361        |
| LOT SF/UNIT:            | 2,250        |
| PARKING PROV'D:         | 6            |
| (+2 ON STREET