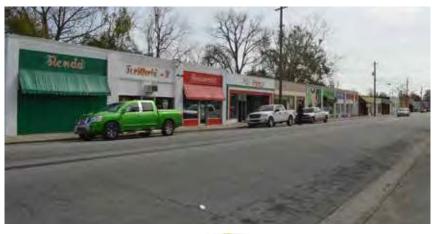

# nor wich cor r idor

- 6,000-7,000 cars per day
- Entire corridor within Brunswick Enterprise Zone
- Mostly strip commercial and auto-oriented businesses
- A lot of residential just off of the corridor, on either side
- Alleys along both sides of the corridor provide rear access

PEOPLE - PLACE - PLANET

- High vacancy rate
- Generous ROW
- High ground, comparitvely