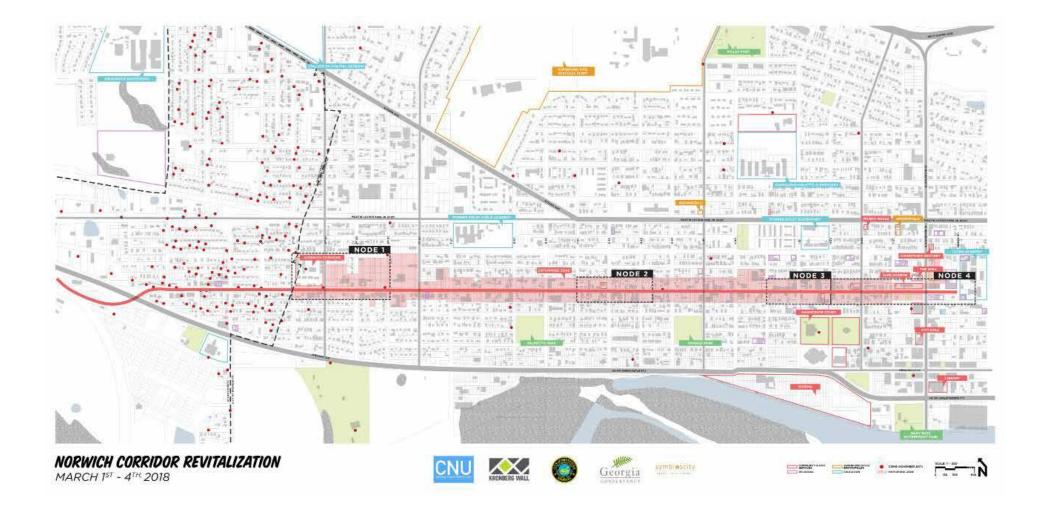

# nor wich cor r idor

- 6,000-7,000 cars per day
- Entire corridor within Brunswick Enterprise Zone
- Mostly strip commercial and auto-oriented businesses
- A lot of residential just off of the corridor, on either side
- Alleys along both sides of the corridor provide rear access

PEOPLE - PLACE - PLANET

- High vacancy rate
- Generous ROW
- High ground, comparitvely

## st udy ar ea

[CANVAS] PLANNING GROUP symbiescity