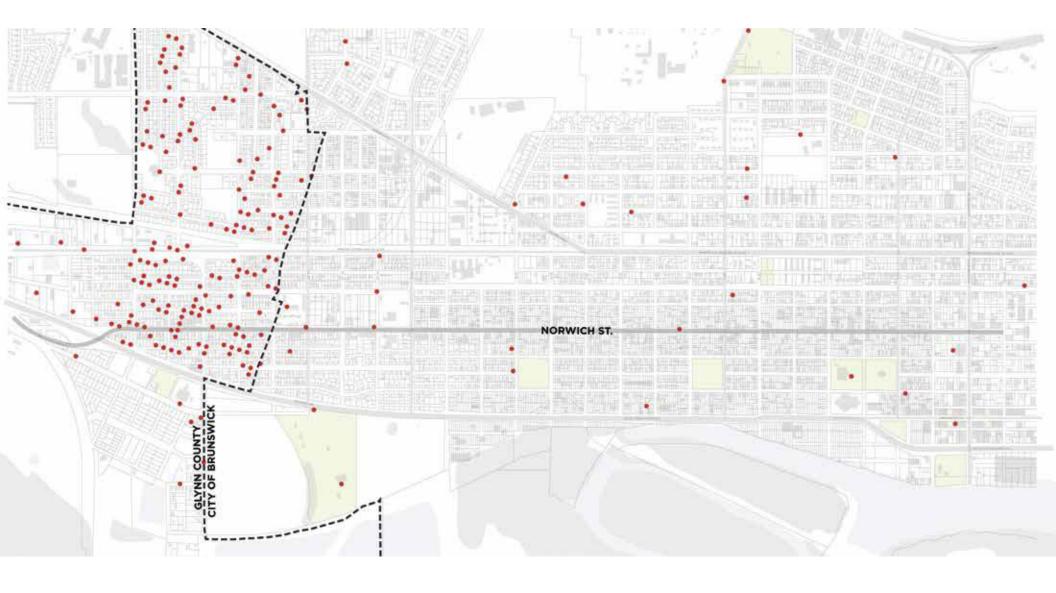

# DISTRESSED CONDITIONS

### dist ressed conditions: buildings & properties

UNDEVELOPED

VACANT

#### UNDERUTILIZED

### DISTRESSED CONDITIONS buildings & properties

**10% UNDEVELOPED** (11 OF 99 ACRES)

[CANVAS] PLANNING GROUP

symbiescity

undeveloped properties: opportunities