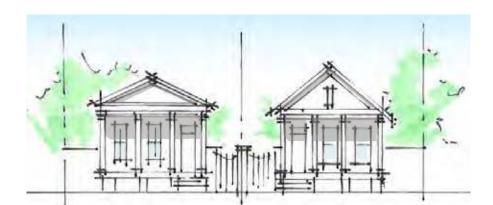

## resident ial infill: BRUNSWICK PRECEDENTS

SHOTGUN

DUPLEX

MANSION

## residential infill: DUPLEX

| LOT SIZE:               | 9,000 SF |
|-------------------------|----------|
| TOTAL COND SF:          | 3,808 SF |
| # UNITS:                | 5        |
| FAR:                    | 0.423    |
| LOT SF/UNIT:            | 1,800    |
| PARKING PROV'D: 5       |          |
| (+2 ON STREET)          |          |
| LOT COVERAGE:           | 66%      |
| ALL SURFACES IMPERVIOUS |          |
| ALL UNITS IRC           |          |