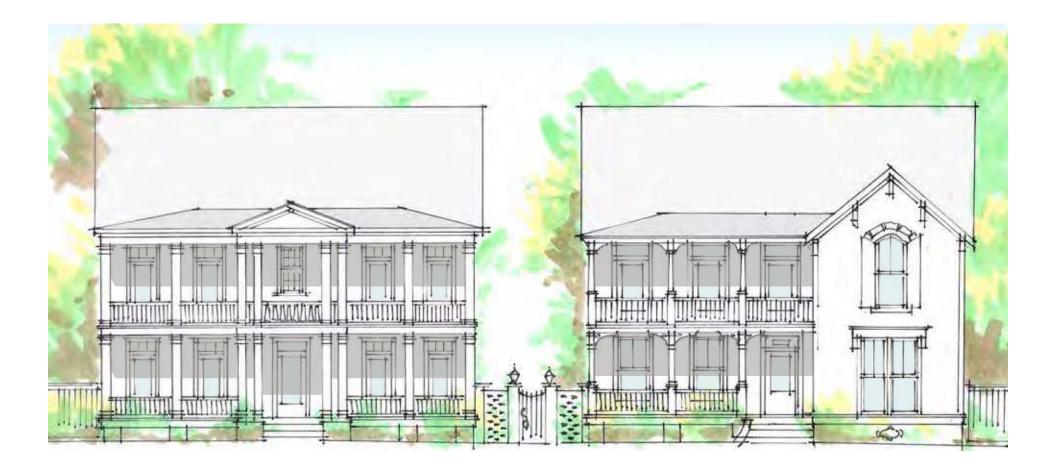

Norwich Corridor—starting at south end of Corridor, working northward.



## RESIDENTIAL INFILL: OPPORTUNITIES

#### • REUSE OF EXISTING COMMERCIAL BUILDINGS

• **NEW COTTAGE COURT AND CLUSTER HOMES:** small units, more affordable prices. Geared towards empty nesters, long-term rentals (college students, FLETC), young professionals / first-time buyers, short-term rentals (tourists)



### commercial reuse: opport unit ies



#### **EXISTING ELEVATION**





### commercial reuse: opport unit ies



#### **EXISTING ELEVATION**



#### **CONCEPTUAL ELEVATION**



#### **CONCEPTUAL STOOP PLAN**

















## resident ial infill: BRUNSWICK PRECEDENTS



SHOTGUN

DUPLEX

MANSION



## resident ial infill: 4PLEX + COTAGE COLRT

















## resident ial infill: 4PLEX + COTTAGE COLRT





## residential infill: DUPLEX





| LOT SIZE:               | 9,000 SF |
|-------------------------|----------|
| TOTAL COND SF:          | 3,808 SF |
| # UNITS:                | 5        |
| FAR:                    | 0.423    |
| LOT SF/UNIT:            | 1,800    |
| PARKING PROV'D: 5       |          |
| (+2 ON STREET)          |          |
| LOT COVERAGE:           | 66%      |
| ALL SURFACES IMPERVIOUS |          |
| ALL UNITS IRC           |          |















## residential infill: SHOTG.N





| LOT SIZE:               | 9,000 SF     |
|-------------------------|--------------|
| TOTAL COND SF:          | 3,248 SF     |
| # UNITS:                | 4            |
| FAR:                    | 0.361        |
| LOT SF/UNIT:            | 2,250        |
| PARKING PROV'D: