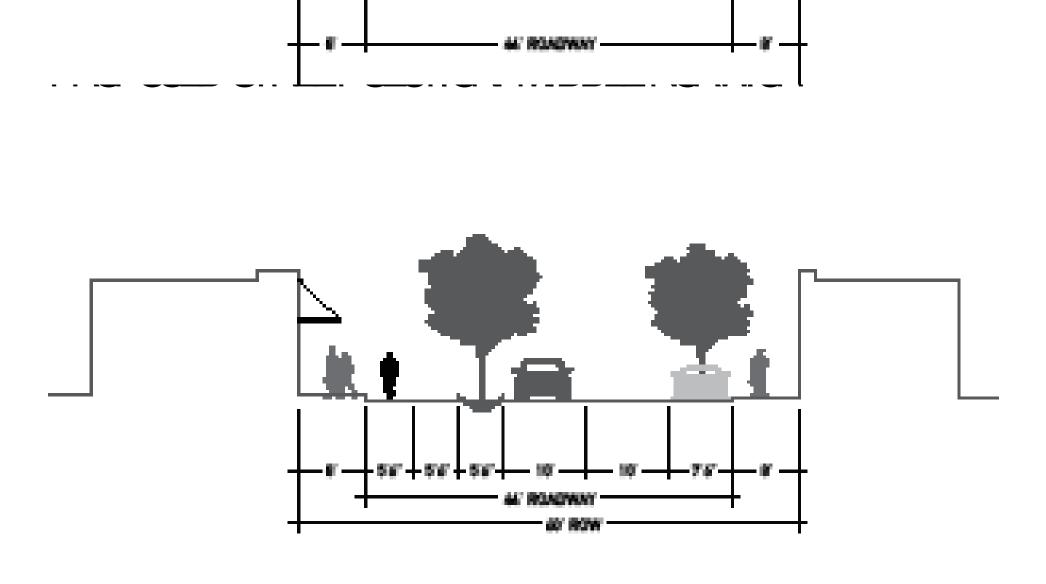

T)          |              |
| LOT COVERAGE:           | 5 <b>9</b> % |
| ALL SURFACES IMPERVIOUS |              |
| ALL UNITS IRC           |              |
|                         |              |













Ņ



# THESTRET

















## NORWICH bike boul evar d

















## LACK OF PEDESTRIAN / BICYCLE INFRASTRUCTURE





[Canvas] PLANNING GROUP













## PEDESTRIAN/ BICYCLE RECOMMENDATIONS

- CREATIVE CROSSWALKS
- STREET FURNITURE: BENCHES, LIGHTING, BIKE PARKING, TRASH CANS
- SHADE TREES, BIKE LANES
- WAYFINDING SIGNAGE
- CONNECTIONS TO MAJOR PARKS / PUBLIC SPACE



## EXISTING STREET SECTION: NORTH & SOUTH NORWICH





## PROPOSED STREET SECTION: NORTH & SOUTH NORWICH





[Canvas] PLANNING GROUP

















## EXISTING STREET SECTION: MIDDLE NORWICH







## PROPOSED BIKE BOLLEVARD: SHORT TERM



















## PROPOSED bike boul evar d: exampl e





[Canvas] PLANNING GROUP











## NORWICH bike boul evar d signage: EXAMPLES









canvas PLANNING GROUP













## NORWICH bike boul evar d























aschitectuse placemaking illustration



#### NORWICH STREETS

## Fgbbilde DAcolors









#### **H STREET INTERSECTION**



[CANVAS] PLANNING GROUP symbiescity











#### **KEY INTERSECTIONS: GLOUCESTER & NORWICH** OR TO CUE END OF MEDIAN STREET SECTIONS (F & 1ST)



canvas PLANNING GROUP















# THE FUTURE IS BRIGHT!

















## NORWICH & I STREETS



















## proposed STREETscape





[Canvas] PLANNING GROUP symbiescity











# next steps

















## nor wich needs