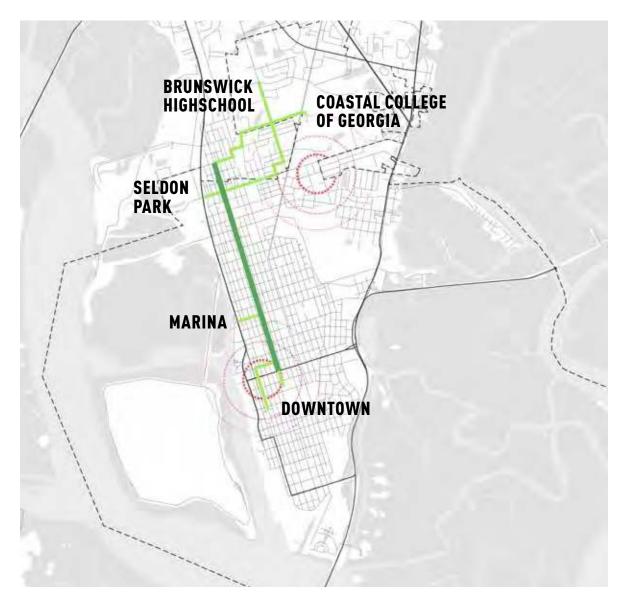

#### FOCUS AREA: Norwich Street Corridor

# project LOCATION

# nor wich cor r idor

- 6,000-7,000 cars per day
- Entire corridor within Brunswick Enterprise Zone
- Mostly strip commercial and auto-oriented businesses
- A lot of residential just off of the corridor, on either side
- Alleys along both sides of the corridor provide rear access