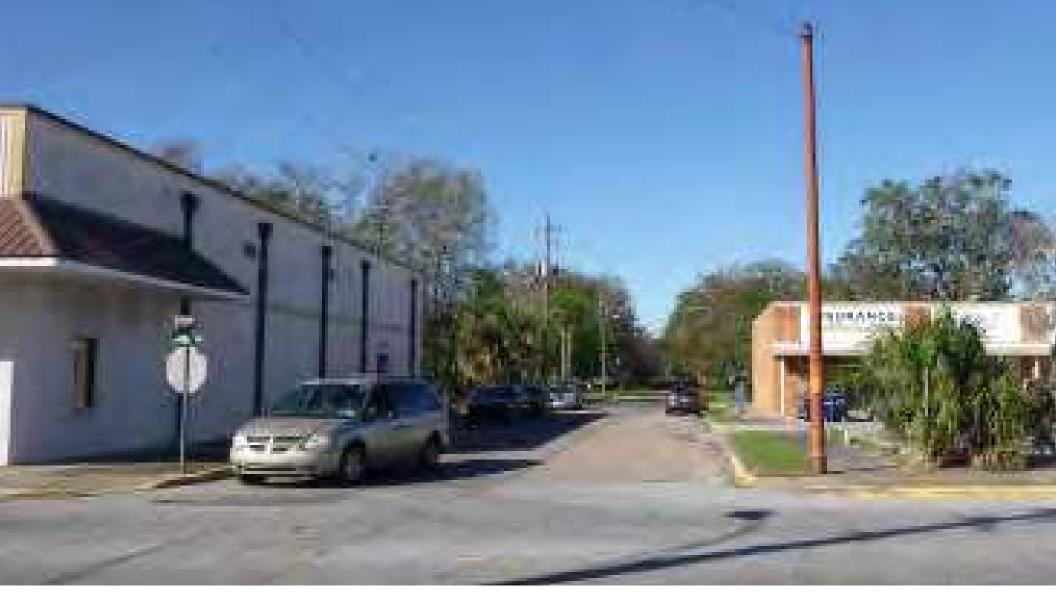

| 66%      |
| ALL SURFACES IMPERVIOUS |          |
| ALL UNITS IRC           |          |















## residential infill: SHOTG.N





| LOT SIZE:               | 9,000 SF     |
|-------------------------|--------------|
| TOTAL COND SF:          | 3,248 SF     |
| # UNITS:                | 4            |
| FAR:                    | 0.361        |
| LOT SF/UNIT:            | 2,250        |
| PARKING PROV'D:         | 6            |
| (+2 ON STREET)          |              |
| LOT COVERAGE:           | 5 <b>9</b> % |
| ALL SURFACES IMPERVIOUS |              |
| ALL UNITS IRC           |              |
|                         |              |













Ņ



# THESTRET

















## NORWICH bike boul evar d

















## LACK OF PEDESTRIAN / BICYCLE INFRASTRUCTURE





[Canvas] PLANNING GROUP













## PEDESTRIAN/ BICYCLE RECOMMENDATIONS

- CREATIVE CROSSWALKS
- STREET FURNITURE: BENCHES, LIGHTING, BIKE PARKING, TRASH CANS
- SHADE TREES, BIKE LANES
- WAYFINDING SIGNAGE
- CONNECTIONS TO MAJOR PARKS / PUBLIC SPACE



## EXISTING STREET SECTION: NORTH & SOUTH NORWICH





## PROPOSED STREET SECTION: NORTH & SOUTH NORWICH





[Canvas] PLANNING GROUP

















## EXISTING STREET SECTION: MIDDLE NORWICH







## PROPOSED BIKE BOLLEVARD: SHORT TERM



















## PROPOSED bike boul evar d: exampl e





[Canvas] PLANNING GROUP











## NORWICH bike boul evar d signage: EXAMPLES









canvas PLANNING GROUP













## NORWICH bike boul evar d























aschitectuse placemaking illustration



#### NORWICH STREET