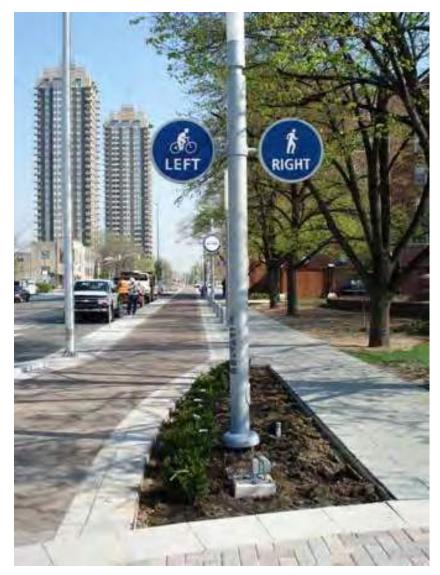

## PEDESTRIAN/ BICYCLE RECOMMENDATIONS

- CREATIVE CROSSWALKS
- STREET FURNITURE: BENCHES, LIGHTING, BIKE PARKING, TRASH CANS
- SHADE TREES, BIKE LANES
- WAYFINDING SIGNAGE
- CONNECTIONS TO MAJOR PARKS / PUBLIC SPACE

## NORWICH bike boul evar d signage: EXAMPLES

canvas PLANNING GROUP