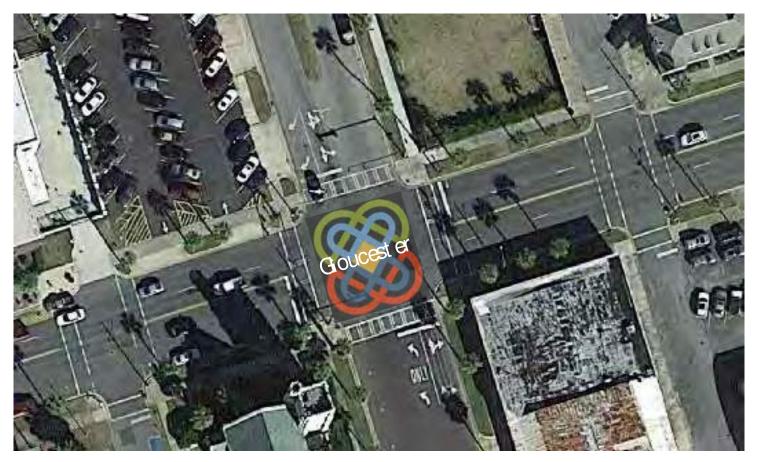

#### **KEY INTERSECTIONS: GLOUCESTER & NORWICH** OR TO CUE END OF MEDIAN STREET SECTIONS (F & 1ST)

canvas PLANNING GROUP