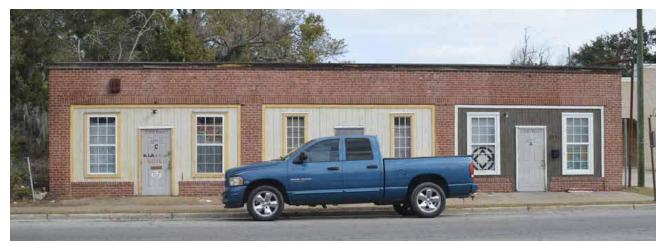

\$90,000 to \$170,000
- There is limited new stock, either rental or owner, at these prices in the City and certainly around Norwich, forcing households to look elsewhere in the County or region to live
- Students at Coastal College and FLETC also represent potential demand for rental housing in the City/Norwich Corridor
- Projected demand for up to 15 units per year in Norwich Corridor—starting at south end of Corridor, working northward.



## RESIDENTIAL INFILL: OPPORTUNITIES

#### • REUSE OF EXISTING COMMERCIAL BUILDINGS

• **NEW COTTAGE COURT AND CLUSTER HOMES:** small units, more affordable prices. Geared towards empty nesters, long-term rentals (college students, FLETC), young professionals / first-time buyers, short-term rentals (tourists)



### commercial reuse: opport unit ies



#### **EXISTING ELEVATION**





### commercial reuse: opport unit ies



#### **EXISTING ELEVATION**



#### **CONCEPTUAL ELEVATION**



#### **CONCEPTUAL STOOP PLAN**

















## resident ial infill: BRUNSWICK PRECEDENTS



SHOTGUN

DUPLEX

MANSION



## resident ial infill: 4PLEX + COTAGE COLRT

















## resident ial infill: 4PLEX + COTTAGE COLRT





## residential infill: DUPLEX





| LOT SIZE:               | 9,000 SF |
|-------------------------|----------|
| TOTAL COND SF:          | 3,808 SF |
| # UNITS:                | 5        |
| FAR:                    | 0.423    |
| LOT SF/UNIT:            | 1,800    |
| PARKING PROV'D: 5       |          |
| (+2 ON STREET)          |          |
| LOT COVERAGE:           | 66%      |
| ALL SURFACES IMPERVIOUS |