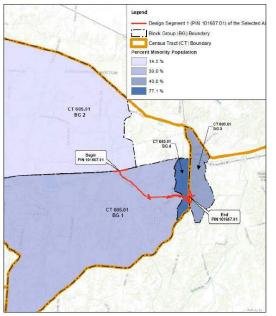

# **Environmental Laws and Transportation Decision-making**

GA/TN APA Fall Conference October 6, 2021

> Erick Hunt-Hawkins TDOT Environmental Division I NEPA Office

#### **A DOT Approach to Environmental Justice**





#### **Project Review**



TECHNICAL REPORT



- Planning Documents
- Previous Environmental
  Documents
- Current Guidance/Regs
- Maps/Satellite Images
- Census Data
- Property Data
- Land Uses







## **Establishing a Methodology**

#### Regs and Guidance

- Executive Order 12898, Federal Actions to Address Environmental Justice in Minority Population and Low-Income Populations (1994)
- FHWA Order 6640.23A, FHWA Actions to Address Environmental Justice in Minority Population and Low-Income Populations (2012)
- > FHWA Memorandum, *Guidance on Environmental Justice and NEPA (2011)*

#### **Defining Thresholds**

- Developed by TDOT, in collaboration with FHWA
- TDOT has defined 2 thresholds:
  - The percent of the block group population that is minority and/or low-income <u>exceeds the county average by 10 percentage points or more</u>; and/or
  - Minority and/or low-income individuals within the block group population account for <u>50 percent or more of the overall block group po