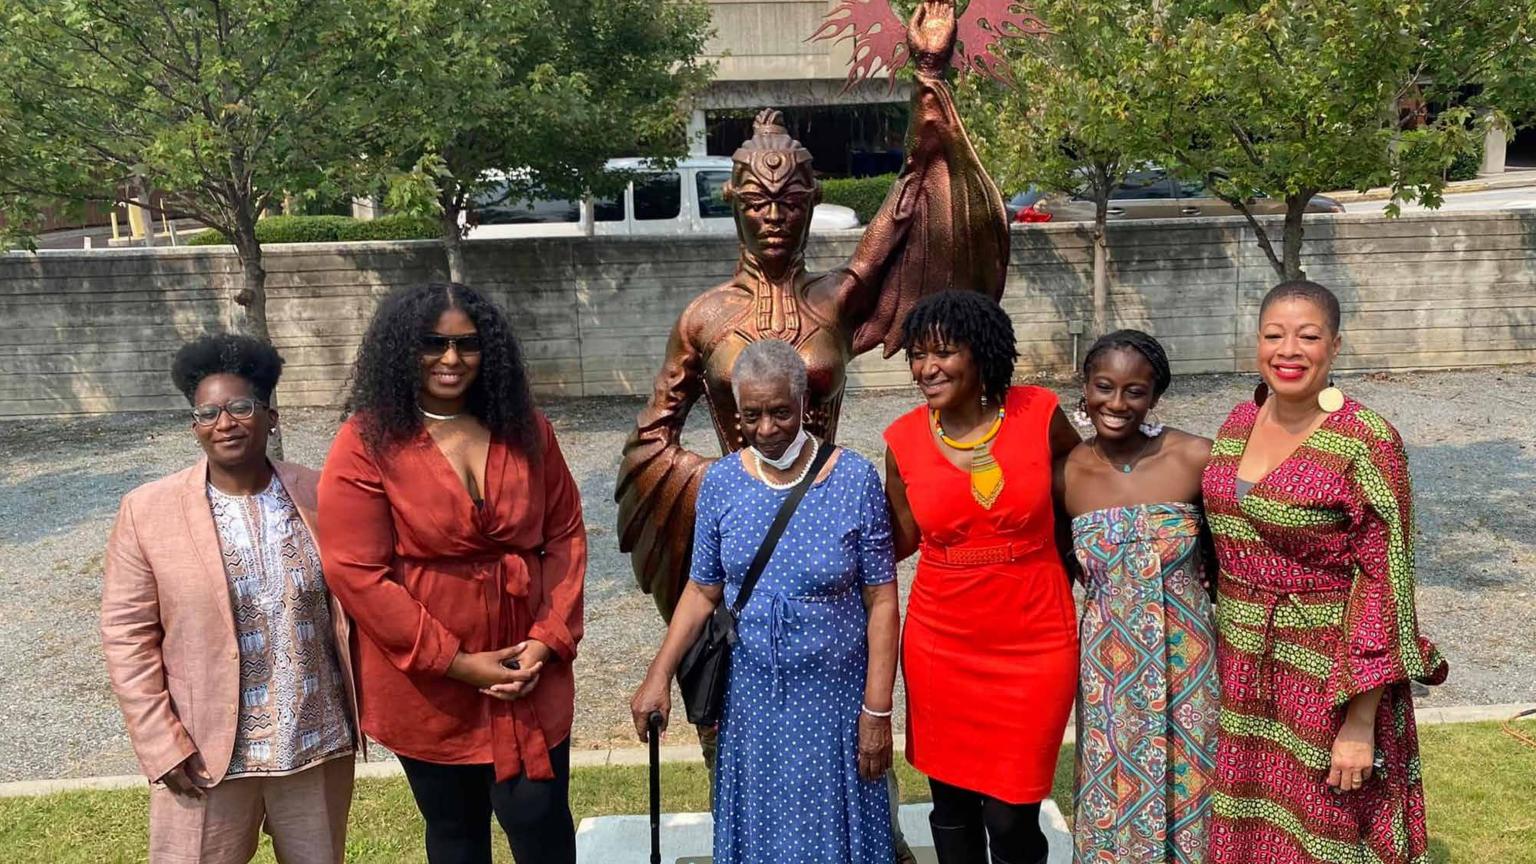

### Join Mentimeter 2 ways:

https://www.menti.com/t4s1d1hpyd OR www.menti.com and use code **1685 9146** 

Rev. Martin Luther King, Jr. in De

.......

ther King, Jr. was sentenced here, at the site of the tober 25, 1960, to four months of hard labor for proteta Student Movement at a Rich's Department Store of parole conditions set by Judge J. Oscar Mit well of Tal t a Georgia license, even though he carried a valid h sentencing of King's parole violation energized Civil lemands to end racist laws and policies. King's mistr

ion on the Civil Rights Movement when John and ree King from prison. As a result, many Black voters ohn F. Kennedy president, setting the stage for majo

by the Georgia Historical Society, Students of Decatur Hig con Hill Black Alliance for Human Rights, and the City of

mage source: Georgia Historical Societ