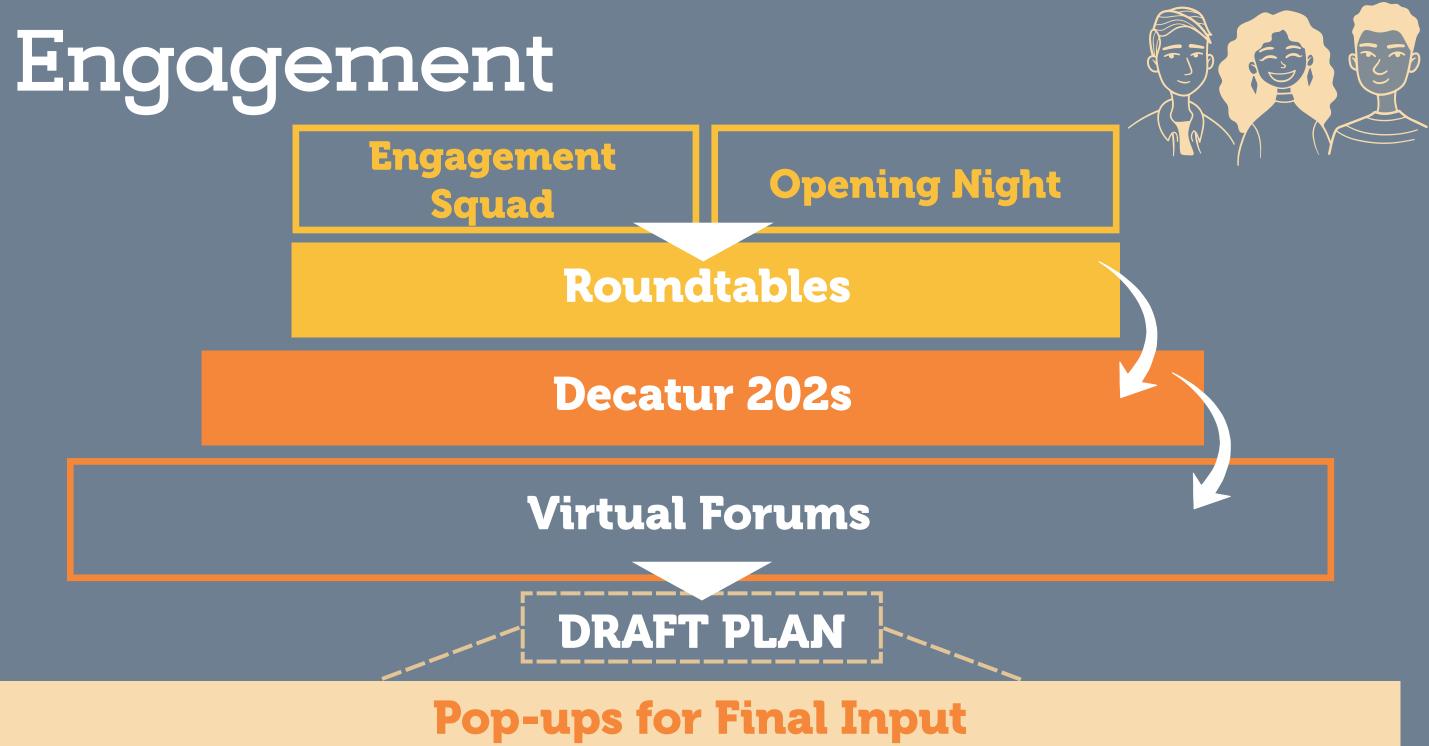

### A JOINT, ONLINE PUBLIC FORUM FOR EQUITY AND RACIAL JUSTICE

PRESENTED BY THE BETTER TOGETHER ADVISORY BOARD AND THE CITY OF DECATUR'S 2020 STRATEGIC PLANNING EFFORT.

Join us, together with local partners, as we wrap up our Anti-Racism Speaker series with a review of its highlights, then adjourn to breakout discussions that explore real world options for change in the coming decade.

### THURSDAY, JANUARY 14 6-8PM ON ZOOM

Register now to attend: decatur2030.com/the-decatur-202s

With your host, Ed Lee, EdD Senior Director, Alben W. Barkley Forum for Debate, Deliberation, and Dialogue, Emory University