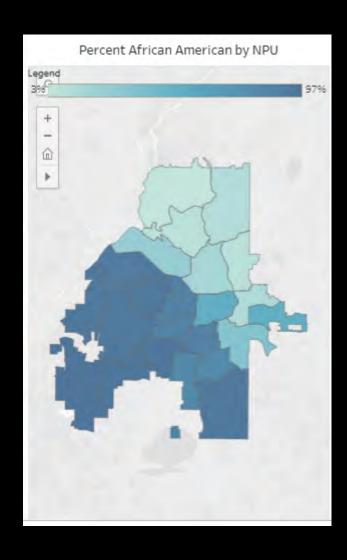

#### "Westside" Atlanta

- NPU K
  - Bankhead, Mozley Park, and Washington Park
- NPU L
  - English Avenue and Vine City
- NPU T
  - Ashview Heights, Atlanta University Center, West End, and Westview

### HISTORIC DATA

- NPU J (green)
  - Grove Park
  - West Lake
- NPU K (red)
  - Bankhead
  - Washington Park
- NPU L (orange)
  - Vine City
  - English Avenue
- NPU T (purple)
  - West End
  - Ashview Heights