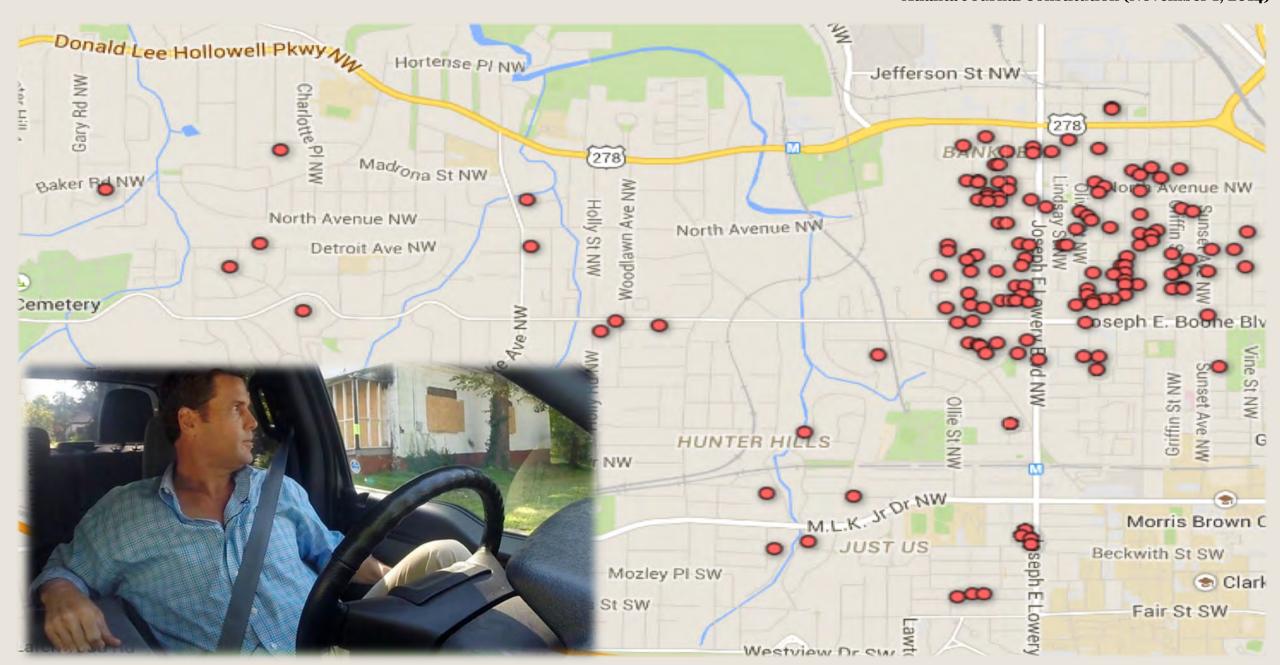

#### West Atlanta

Parking

"Betting on 'The Bluff': As a Buckhead investor buys up a neighborhood, his derelict properties draw crime, fuel blight"
- Atlanta Journal Constitution (November 1, 2014)