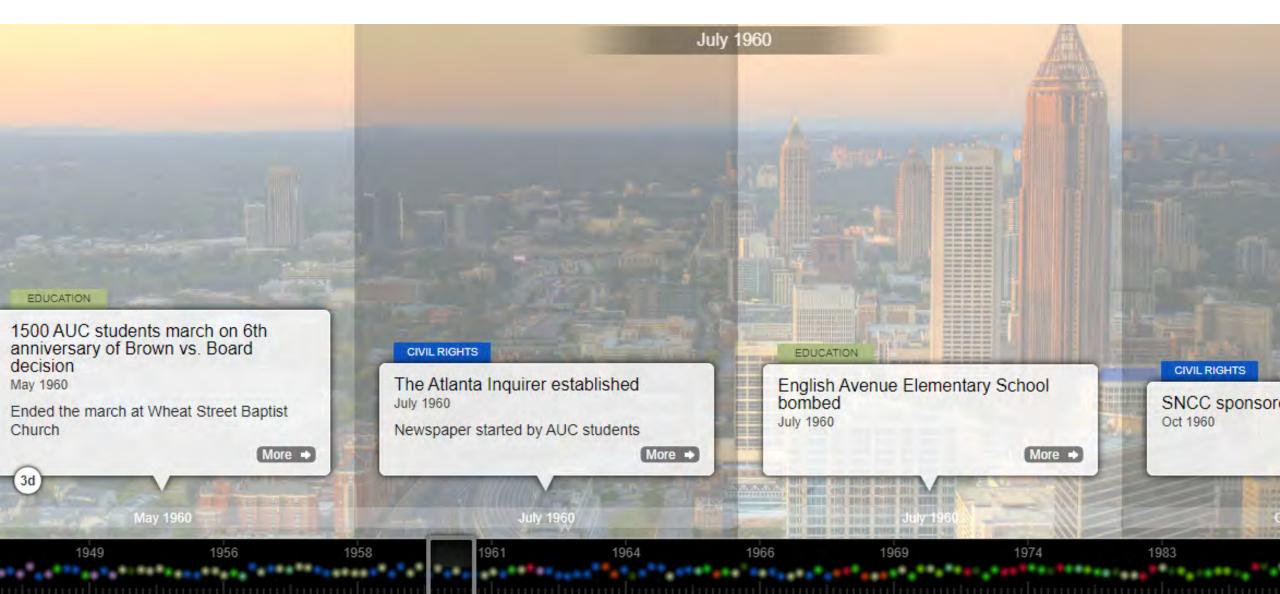

st End, and Westview







#### West Atlanta

Parking





"Betting on 'The Bluff': As a Buckhead investor buys up a neighborhood, his derelict properties draw crime, fuel blight"
- Atlanta Journal Constitution (November 1, 2014)







#### SITE DEVELOPMENT



- 2014-Present
- 6 Focus Groups
- Numerous Trainings
- Multidisciplinary Team











Community Profile

Education

Historic Timeline

Historic Data







Workforce Development

Public Safety

Resource Library

#### **COMMUNITY PROFILE**



- 1) Choose Geography
- 2) Choose Data
  - Demographic
  - Education
  - Employment
  - Housing
  - Income
  - Compare

#### **EDUCATION**



- Enrollment
- CRCT
- GHSWT
- EOCT
- AP Test
- Dropout
- Revenue/Expenditure
- ACT
- SAT
- HOPE
- Personnel
- Graduation Rate

### HISTORIC TIMELINE



### HISTORIC DATA



- NPU J (green)
  - Grove Park
  - West Lake
- NPU K (red)
  - Bankhead
  - Washington Park
- NPU L (orange)
  - Vine City
  - English Avenue
- NPU T (purple)
  - West End
  - Ashview Heights

#### RESOURCE LIBRARY



- Reports
- Meeting Minutes
- Photographs

#### **NEXT STEPS**



- Asset Map
  - Businesses
  - Community organizations
  - Historic buildings
  - Parks & trails
- Longitudinal data

#### HOW IT HAS BEEN USED

- Westside READY
- GA STAND-UP
- Turner Field Community Benefits Coalition
- "Telling our Stories with Data"
- K-12 Teacher Trainings
- Georgia Tech Studios
- Emory Public Humanities Course



## DATA ACCESSBILITY AS A PATHWAY TO GENUINE EQUALITY

"It's much easier to integrate a lunch counter than it is to guarantee a livable income and a good s