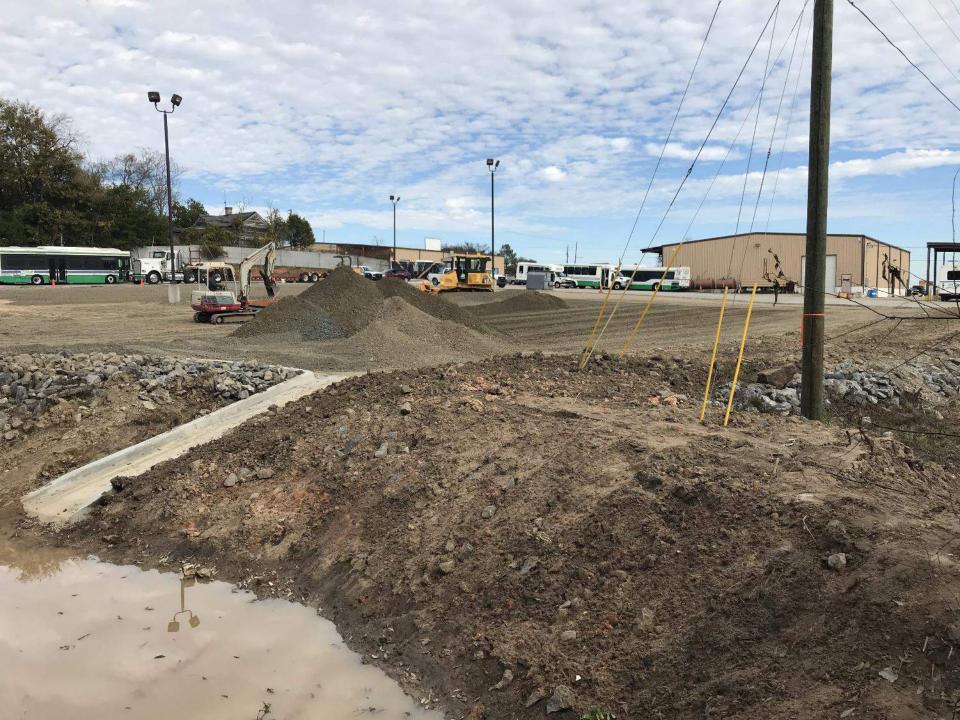

#### **New Operations and Maintenance Facility**

Exhibit 3.F - Defense Depot – Revised Site Design Option (Master plan shows Medium Term and Long Term growth scenarios.)