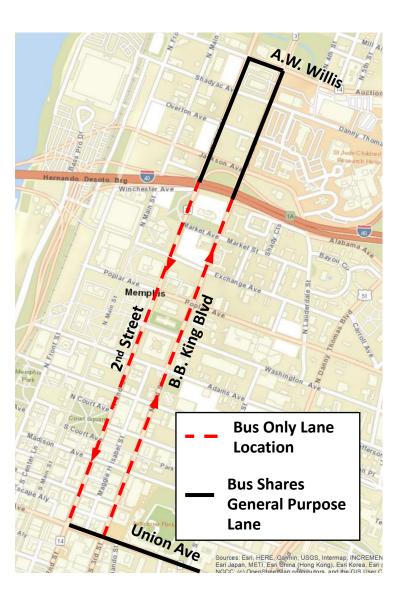

#### Transit Only Lanes . North 2nd Street Southbound

- B.B. King Blvd Northbound