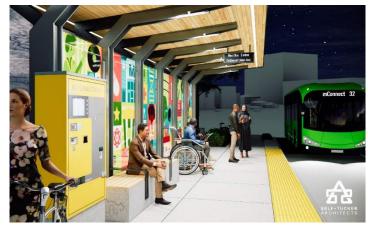

## Typical mConnect Station

Medical Center – Union at Health Sciences Park

#### **Features and Amenities – BRT Stations**

- Real-Time Bus Arrival Information
- Security
  - Cameras
  - Emergency Call Box
- Off-Board Fare Collection
- Level Boarding