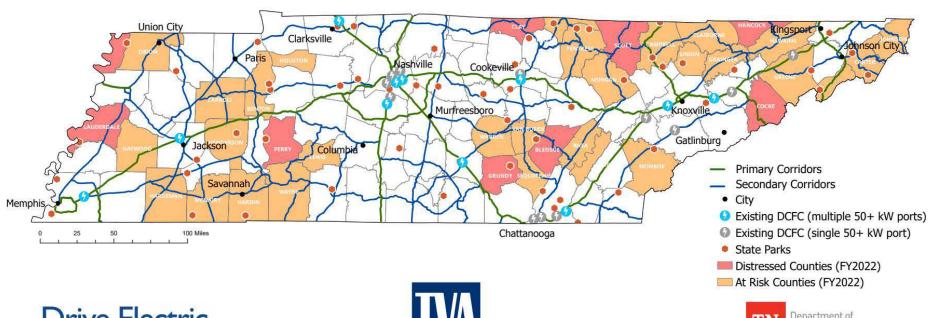

#### Tennessee's Statewide Network

Primary & Secondary Corridors With Existing Electric Vehicle DC Fast Charging Infrastructure ( July 2021)

#### Tennessee Electric Vehicle Charging Opportunity Map

Primary & Secondary Corridors With State Parks + Distressed & At Risk Counties (July 2021)