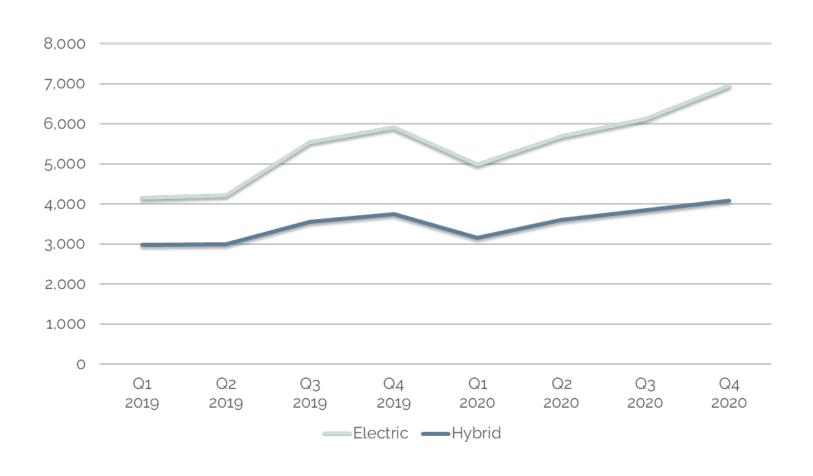

|          | est. | Q.       |          |

#### **CMAQ-Funded Bus Electrification Projects**





#### Volkswagen Settlement EMT



# What's Happening Now



### **TN's EV Registrations**



### An Emerging EV Leader

Tennessee is becoming the number one location to build, own, and drive EVs



(6/30/21):

# 13,812

EV Manufacturing:

#

in the Southeast





Leaf (since 2013)
Smyrna





ID.4 (in 2022) Chattanooga





Lyriq (in 2022) Spring Hill

#### **TVA's EV Commercial Rate Structure**

EV <u>rates</u> are TVA regulated to the charging station meter. Station owners set the <u>price</u> for charging services.





#### **TN Clean Fuels**









Primary & Secondary Corridors With Existing Electric Vehicle DC Fast Charging Infrastructure ( July 2021)







## Looking Ahead



#### **Bipartisan Infrastructure Bill**

- New Dedicated Federal Funding:
  - Charging and Fueling Infrastructure Grants \$2.5B
  - National EV Formula Program \$5B [FY22-FY26]
  - Electric/Low Em