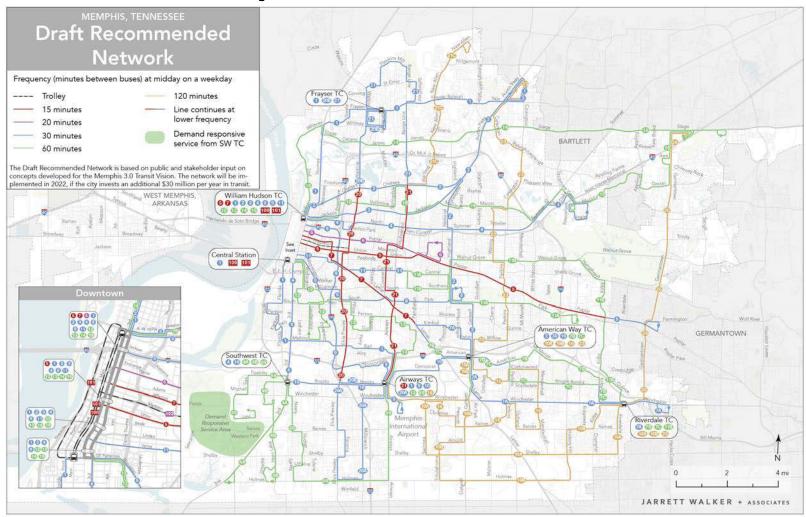

#### Memphis 3.0 Comprehensive Plan

- A Plan for Memphis as it enters it's Third Century
- Two-Year Comprehensive Plan Process
- Develops a Shared Vision& Master Plan for theCity
- Connects Land Use with Transportation
- Produced Goals &
   Objectives, policies and
   strategies A "to-do" list
   for the City

#### **Adopted Transit Vision**

#### **MATA's Electric Bus Network**

#### **Future Regional Electric Bus Network?**