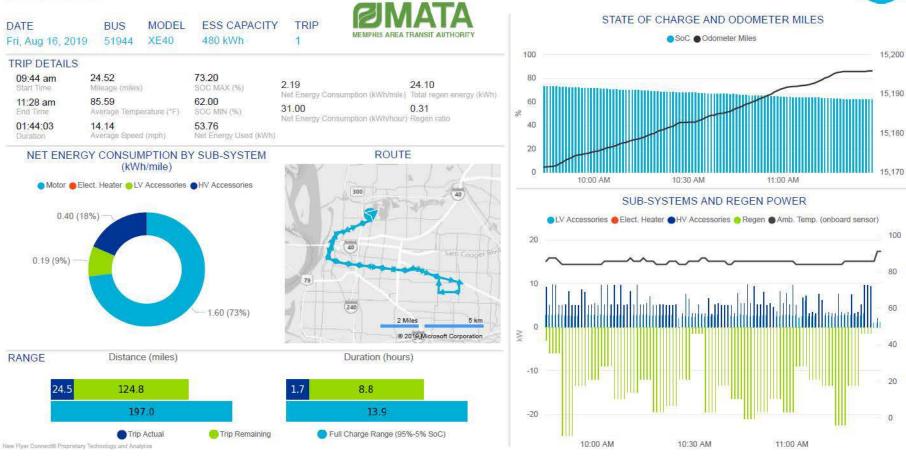

7,500   | \$2,507,500   |
| Project Contingency (20%)    | 1        | \$5,516,500   | \$5,516,500   |
| Total Estimated Project Cost |          |               | \$33,099,000  |





### **Standard Battery Electric Bus**





### **Another Battery Powered Bus**







#### **MATA's Electric Bus Network**







#### **Electric Bus Program Consultant Scope of Work**



- 1. Project Management to Assist MATA
- 2. Develop Bus Vendor Demonstration Program

Proj ect Sco pe

- 3. Assist with Coordination of Demonstration Program
- 4. Assist with MLGW and TVA Electric Demand and Power Supply for Electric Bus Program
- 5. Develop Bus Charging Infrastructure Program
- 6. Assist with Battery Electric Bus Procurement Specifications





#### **Electric Bus Telemetric Data**



NEW FLYER CONNECT\*









#### **Memphis Innovation Corridor**



Electric Bus Rapid Transit (BRT) Line





#### **Bus Rapid Transit (BRT) Characteristics**

- High Frequency Transit
- Longer Span of Service
- Dedicated Right of Way
- Branded Service
- Stations, not Stops
  - Fewer with more amenities
- Becomes a Trunk Line of the System







#### **BUILD Grant Scope**

- Procurement
  - Nine electric buses
  - Charging infrastructure
    - Depot Chargers (5 total)
    - Opportunity Chargers (2 total)
  - Automatic Traffic Management System (ATMS)
    - To include Transit Signal Priority (TSP)
  - Ticket Vending Machines (41 total)
    - To be installed at Will Hudson Transfer Center and relocated shelters
- Implementation
  - Fixed Route BRT Service





#### **BUILD Grant Funding Sources**

| Federal/Loc