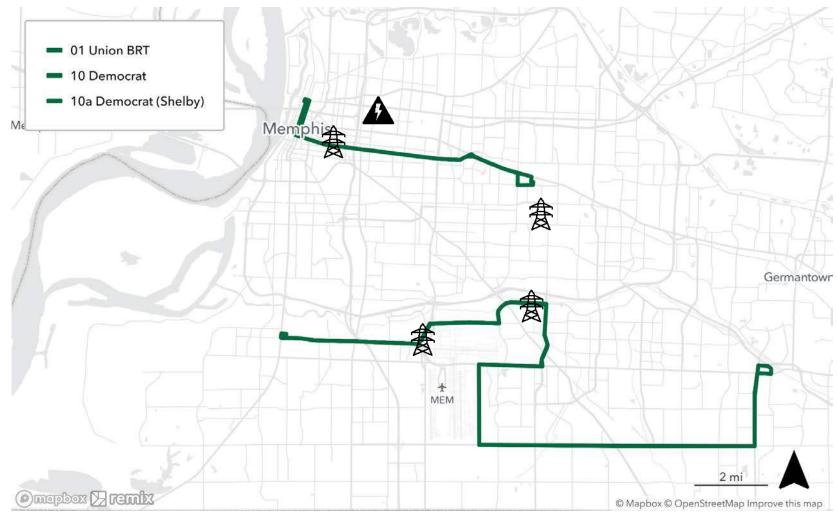

#### **MATA's Electric Bus Network**

#### **Memphis Innovation Corridor**

Electric Bus Rapid Transit (BRT) Line