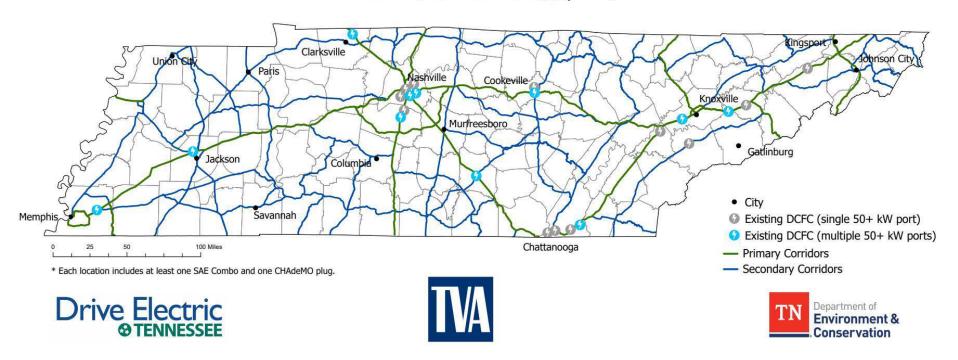

#### Tennessee's Statewide Network

Primary & Secondary Corridors With Existing Electric Vehicle DC Fast Charging Infrastructure ( July 2021)