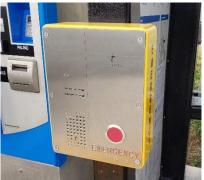

#### **Features and Amenities – BRT Stations**

- Real-Time Bus Arrival Information
- Security
  - Cameras
  - Emergency Call Box
- Off-Board Fare Collection
- Level Boarding