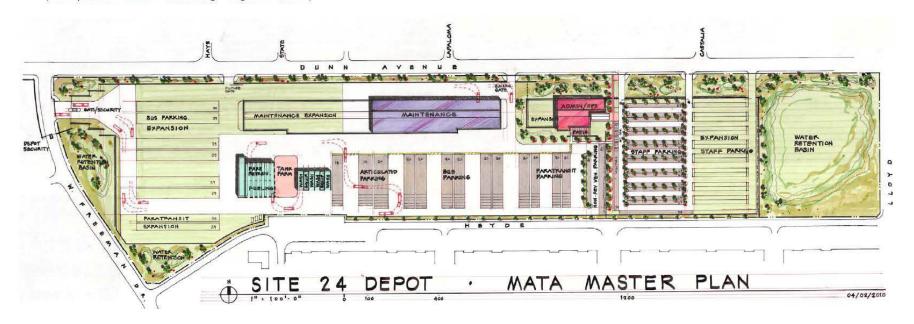

#### **New Operations and Maintenance Facility**

Exhibit 3.F - Defense Depot – Revised Site Design Option (Master plan shows Medium Term and Long Term growth scenarios.)