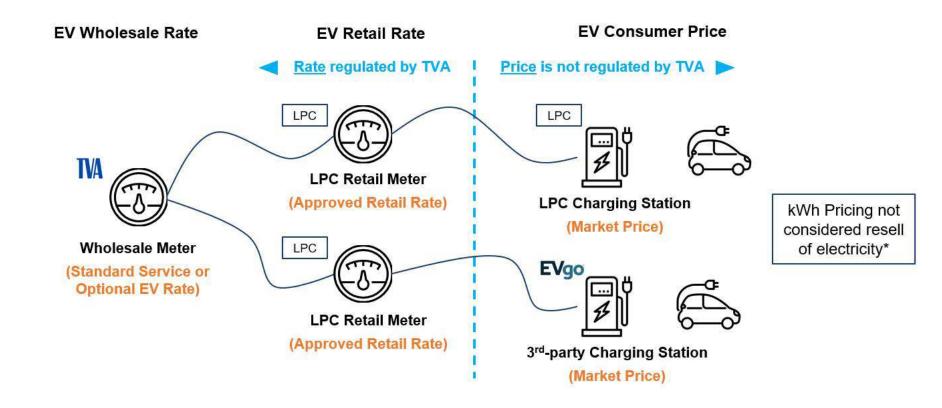

#### **TVA's EV Commercial Rate Structure**

EV <u>rates</u> are TVA regulated to the charging station meter. Station owners set the <u>price</u> for charging services.