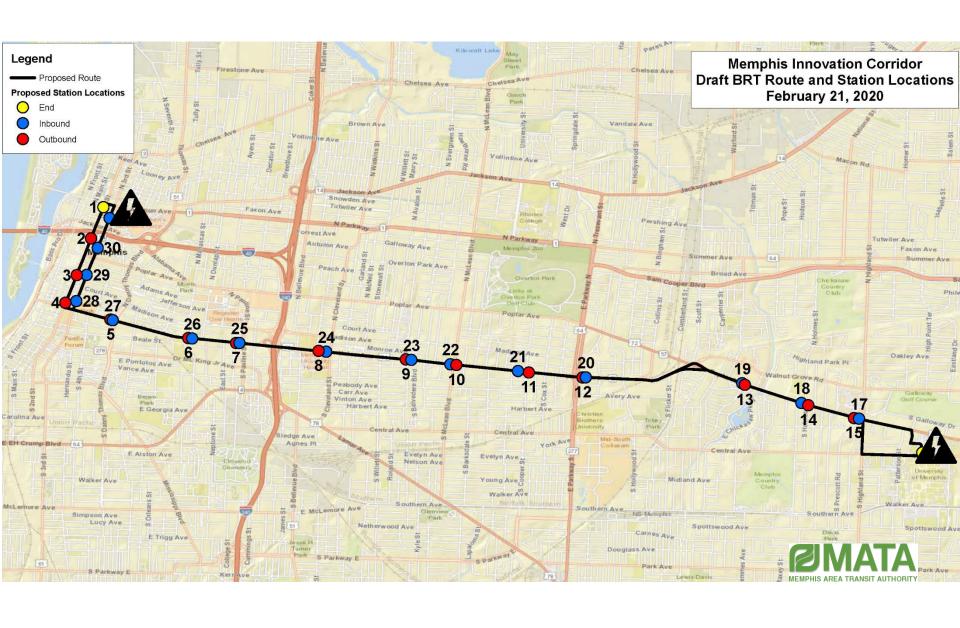

#### **Memphis Innovation Corridor**

Electric Bus Rapid Transit (BRT) Line

#### **Bus Rapid Transit (BRT) Characteristics**

- High Frequency Transit
- Longer Span of Service
- Dedicated Right of Way
- Branded Service
- Stations, not Stops
  - Fewer with more amenities
- Becomes a Trunk Line of the System