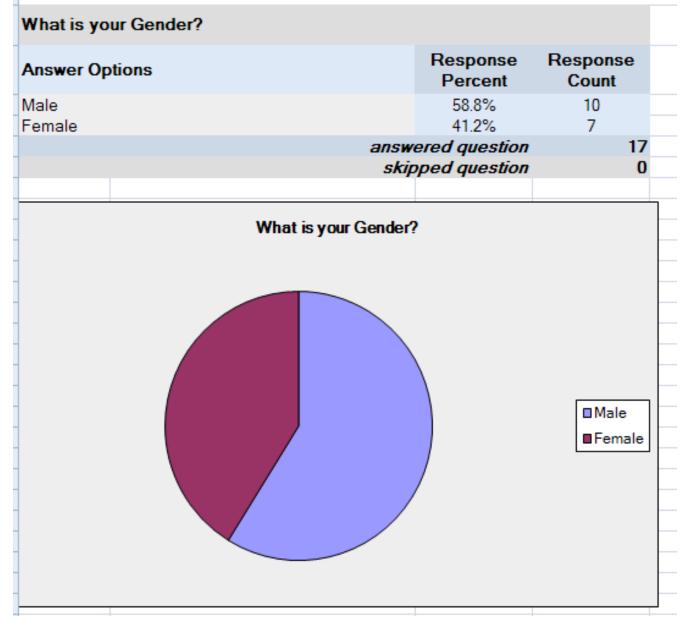

# Part 4: Program Evaluation Results

 Augusta Lifelong Communities Design Charrette

- Survey Monkey Link:
- <u>https://www.surveymonkey.com/s/B2SSRGY</u>











| What is your marital status?         Answer Options       Response<br>Percent       Response<br>Count         Single<br>Married/Partnered<br>Divorced/Separated       11.8%<br>2<br>82.4%<br>14       2<br>82.4%<br>14         Divorced/Separated       0.0%<br>0       0         Widowed       answered question<br>skipped question<br>0       17<br>skipped question<br>0         What is your marital status?