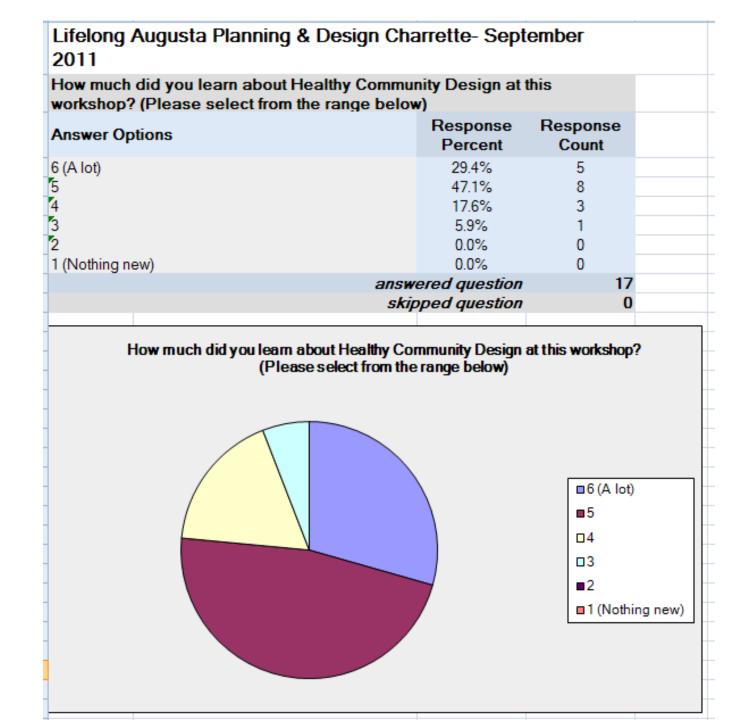

How much did you learn about Lifelong Communities at this workshop today? (Please select from the range below)

Was the Healthy Community Design Checklist useful in the discussion? (Please select from range below)

| (Please select from range below) |                     |                   |         |
|----------------------------------|---------------------|-------------------|---------|
| Answer Options                   | Response<br>Percent | Response<br>Count |         |
| 6 (A lot)                        | 18.8%               | 3                 |         |
| 5<br>4<br>3<br>2                 | 50.0%               | 8                 |         |
| 4<br>S                           | 25.0%<br>6.3%       | 4                 |         |
| 2                                | 0.0%                | O                 |         |
| 1 (Nothing new)                  | 0.0%                | 0                 |         |
|                                  | swered question     | 16                |         |
| S                                | skipped question    | 1                 |         |
|                                  |                     | ■6 (A lot)        |         |
|                                  |                     | ■5<br>□4          |         |
|                                  |                     |                   |         |
|                                  |                     | ■2                |         |
|                                  |                     | ■1 (Nothin        | ng new) |
|                                  |                     |                   |         |