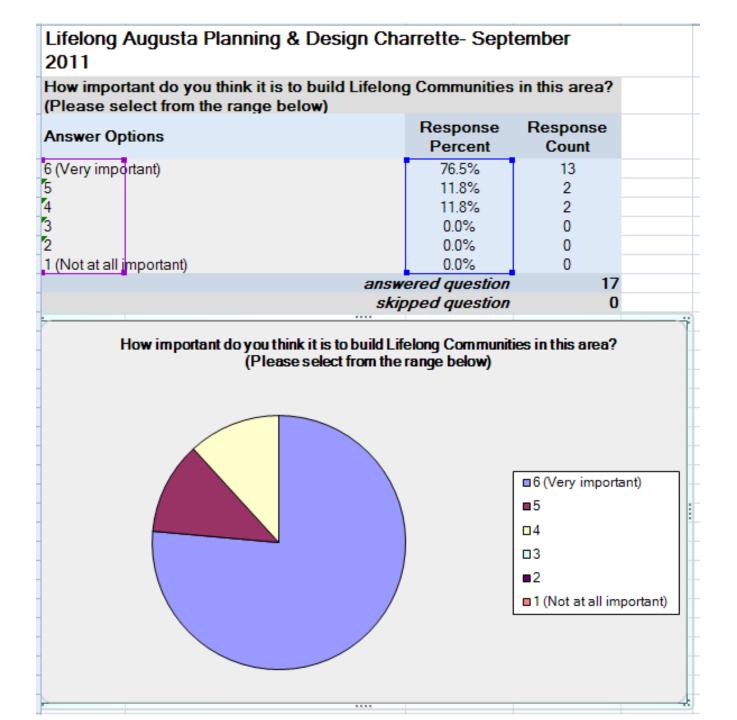

-----|---------------------|-------------------|--|
| 6 (Very strong)       | 11.8%               | 2                 |  |
| 5                     | 29.4%               | 5                 |  |
| 4                     | 23.5%               | 4                 |  |
| 3                     | 17.6%               | 3                 |  |
| 2                     | 11.8%               | 2                 |  |
| 1 (Not at all strong) | 5.9%                | 1                 |  |
|                       | answered question   | 17                |  |
|                       | skipped question    | 0                 |  |
|                       |                     |                   |  |

#### How strong of a sense of community do you feel where you live? (Please select from the range below)





| ow interested are you in getting invo<br>npact the ability to age in place? (Pl               | -                                                                    |                             |  |
|-----------------------------------------------------------------------------------------------|----------------------------------------------------------------------|-----------------------------|--|
| nswer Options                                                                                 | Response<br>Percent                                                  | Response<br>Count           |  |
| (Very interested)                                                                             | 70.6%<br>29.4%<br>0.0%<br>0.0%<br>0.0%                               | 12<br>5<br>0<br>0<br>0