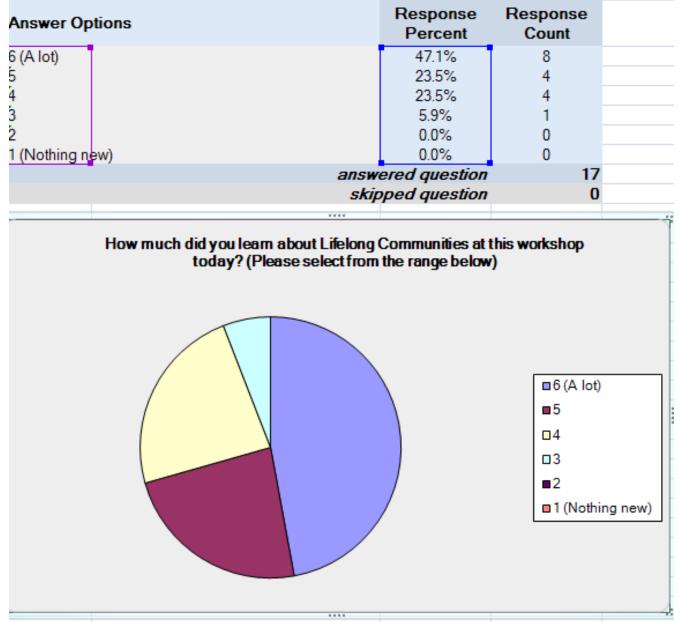

How much did you learn about Lifelong Communities at this workshop today? (Please select from the range below)

Was the Healthy Community Design Checklist useful in the discussion? (Please select from range below)

| (Please select from range below) |                     |                   |         |
|----------------------------------|---------------------|-------------------|---------|
| Answer Options                   | Response<br>Percent | Response<br>Count |         |
| 6 (A lot)                        | 18.8%               | 3                 |         |
| 5<br>4<br>3<br>2                 | 50.0%               | 8                 |         |
| 4<br>S                           | 25.0%<br>6.3%       | 4                 |         |
| 2                                | 0.0%                | O                 |         |
| 1 (Nothing new)                  | 0.0%                | 0                 |         |
|                                  | swered question     | 16                |         |
| S                                | skipped question    | 1                 |         |
|                                  |                     | ■6 (A lot)        |         |
|                                  |                     | ■5<br>□4          |         |
|                                  |                     |                   |         |
|                                  |                     | ■2                |         |
|                                  |                     | ■1 (Nothin        | ng new) |
|                                  |                     |                   |         |