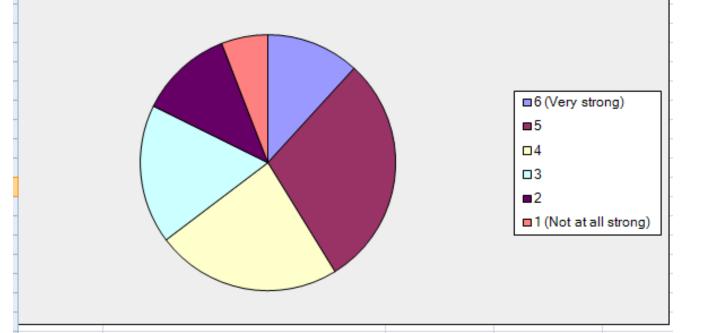

How strong of a sense of community do you feel where you live? (Please select from the range below)

| Answer Options        | Response<br>Percent | Response<br>Count |  |
|-----------------------|---------------------|-------------------|--|
| 6 (Very strong)       | 11.8%               | 2                 |  |
| 5                     | 29.4%               | 5                 |  |
| 4                     | 23.5%               | 4                 |  |
| 3                     | 17.6%               | 3                 |  |
| 2                     | 11.8%               | 2                 |  |
| 1 (Not at all strong) | 5.9%                | 1                 |  |
|                       | answered question   | 17                |  |
|                       | skipped question    | 0                 |  |
|                       |                     |                   |  |

#### How strong of a sense of community do you feel where you live? (Please select from the range below)

| ow interested are you in getting invo<br>npact the ability to age in place? (Pl               | -                                                                    |                             |  |
|-----------------------------------------------------------------------------------------------|----------------------------------------------------------------------|-----------------------------|--|
| nswer Options                                                                                 | Response<br>Percent                                                  | Response<br>Count           |  |
| (Very interested)                                                                             | 70.6%<br>29.4%<br>0.0%<br>0.0%<br>0.0%                               | 12<br>5<br>0<br>0<br>0      |  |
|                                                                                               |                                                                      |                             |  |
| (Not at all interested)                                                                       | 0.0%                                                                 | 0                           |  |
| (Not at all interested)                                                                       | 0.0%<br>answered question<br>skipped question                        | 17                          |  |
| (Not at all interested)<br>How interested are you in gett<br>impact the ability to age in pla | answered question<br>skipped question<br>ting involved with communit | 17<br>0<br>y decisions that |  |