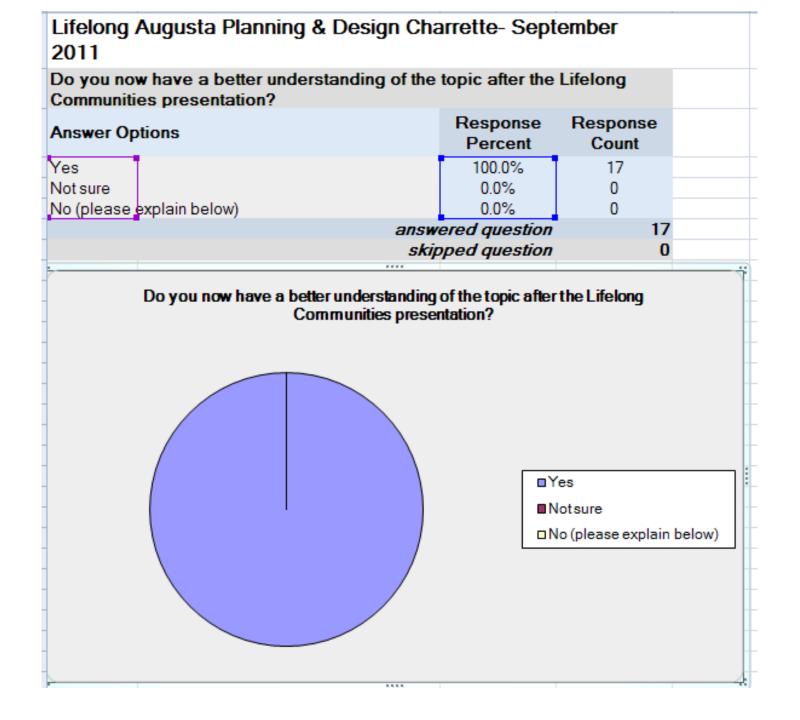

Marr<br>□ Divo | ied/Partnered<br>rced/Separated |



| 7. What is your race?   | Create Chart        | Download          |
|-------------------------|---------------------|-------------------|
|                         | Response<br>Percent | Response<br>Count |
| Black/ African American | 17.6%               | 3                 |
| White/ Caucasian        | 82.4%               | 14                |
| Asian/ Pacific Islander | 0.0%                | 0                 |
| Other                   | 0.0%                | 0                 |
|                         | answered question   | 17                |
|                         | skipped question    | 0                 |

How much did you learn about Lifelong Communities at this workshop today? (Please select from the range below)







Was the Healthy Community Design Checklist useful in the discussion? (Please select from range below)

| (Please select from range below) |                     |                   |         |
|----------------------------------|---------------------|-------------------|---------|
| Answer Options                   | Response<br>Percent | Response<br>Count |         |
| 6 (A lot)                        | 18.8%               | 3                 |         |
| 5<br>4<br>3<br>2                 | 50.0%               | 8                 |         |
| 4<br>S                           | 25.0%<br>6.3%       | 4                 |         |
| 2                                | 0.0%                | O                 |         |
| 1 (Nothing new)                  | 0.0%                | 0