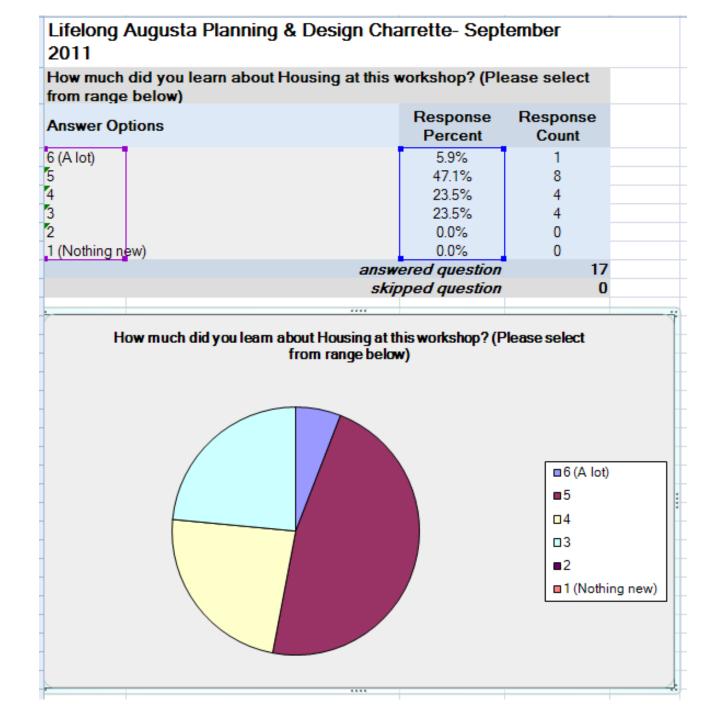

1 (Nothing new)                  | 0.0%                | 0                 |         |
|                                  | swered question     | 16                |         |
| S                                | skipped question    | 1                 |         |
|                                  |                     | ■6 (A lot)        |         |
|                                  |                     | ■5<br>□4          |         |
|                                  |                     |                   |         |
|                                  |                     | ■2                |         |
|                                  |                     | ■1 (Nothin        | ng new) |
|                                  |                     |                   |         |





How strong of a sense of community do you feel where you live? (Please select from the range below)

| Answer Options        | Response<br>Percent | Response<br>Count |  |
|-----------------------|---------------------|-------------------|--|
| 6 (Very strong)       | 11.8%               | 2                 |  |
| 5                     | 29.4%               | 5                 |  |
| 4                     | 23.5%               | 4                 |  |
| 3                     | 17.6%               | 3                 |  |
| 2                     | 11.8%               | 2                 |  |
| 1 (Not at all strong) | 5.9%                | 1                 |  |
|                       | answered question   | 17                |  |
|                       | skipped question    | 0