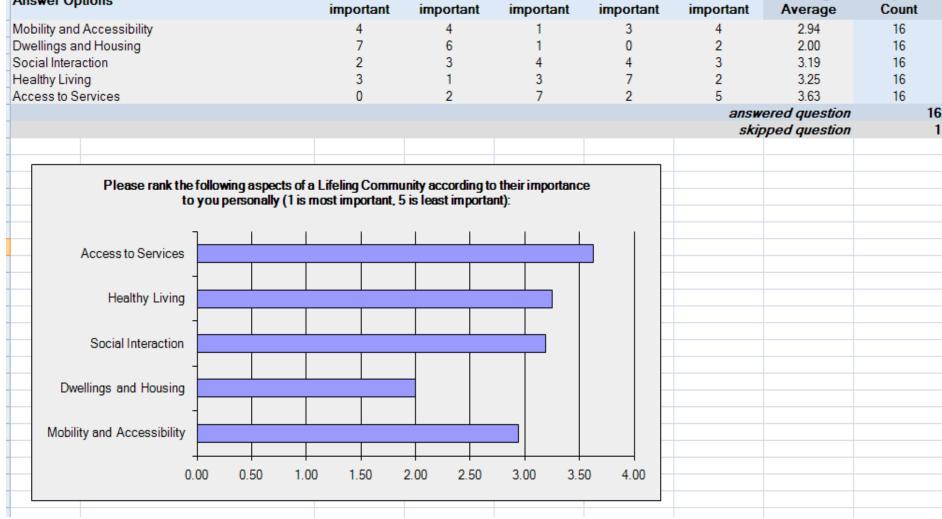

Please rank the following aspects of a Lifeling Community according to their importance to you personally (1 is most important, 5 is least important):

 Most
 2nd most
 3rd most
 4th most
 Least
 Rating
 Response