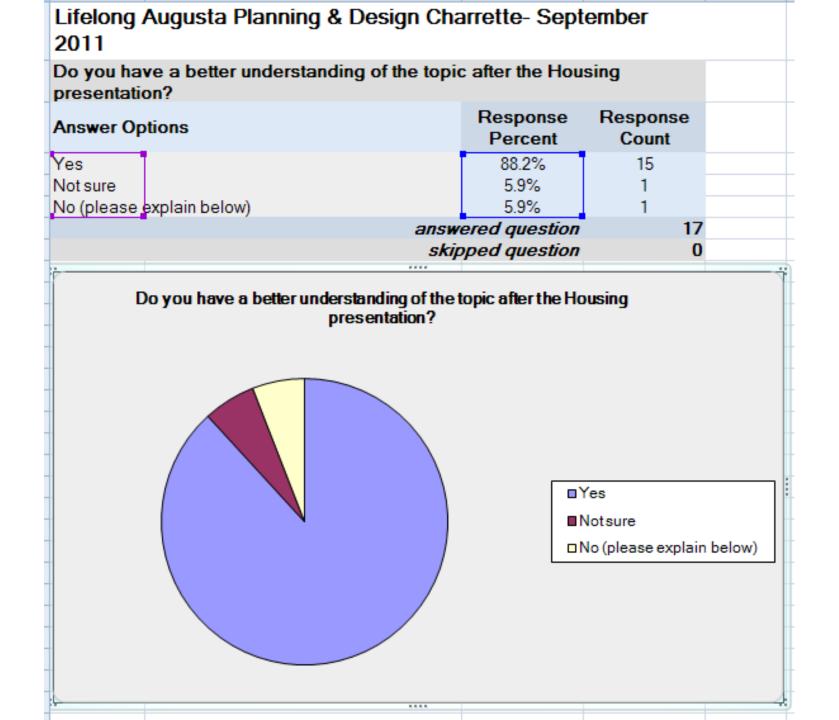

(Nothing new)                  | 0.0%                | 0                 |         |
|                                  | swered question     | 16                |         |
| S                                | skipped question    | 1                 |         |
|                                  |                     | ■6 (A lot)        |         |
|                                  |                     | ■5<br>□4          |         |
|                                  |                     |                   |         |
|                                  |                     | ■2                |         |
|                                  |                     | ■1 (Nothin        | ng new) |
|                                  |                     |                   |         |





How strong of a sense of community do you feel where you live? (Please select from the range below)

| Answer Options        | Response<br>Percent | Response<br>Count |  |
|-----------------------|---------------------|-------------------|--|
| 6 (Very strong)       | 11.8%               | 2                 |  |
| 5                     | 29.4%               | 5                 |  |
| 4                     | 23.5%               | 4                 |  |
| 3                     | 17.6%               | 3                 |  |
| 2                     | 11.8%               | 2                 |  |
| 1 (Not at all strong) | 5.9%                | 1                 |  |
|                       | answered question   | 17                |  |
|                       | skipped question    | 0